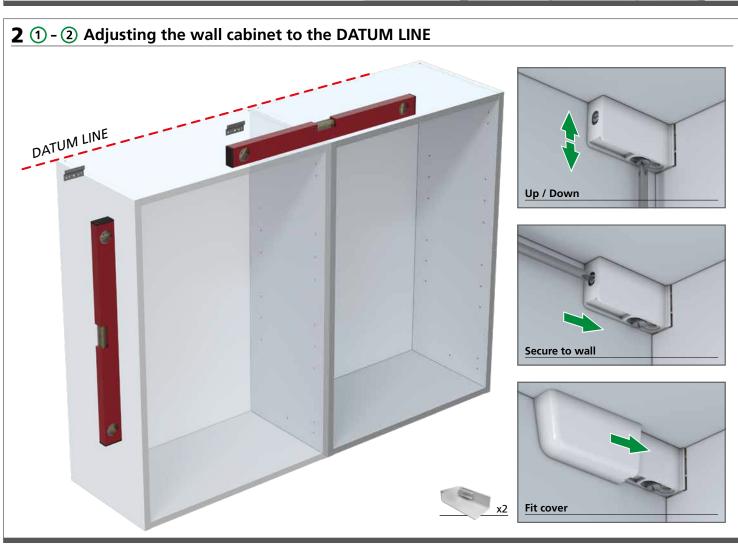

Warning: In order to prevent cabinets overturning or falling down they must be used with the wall attachment device/s provided. Before fixing any cabinets to the wall, ensure the wall construction is capable of taking the weight of the loaded cabinet and that appropriate fixings are used. If in doubt, consult an expert.