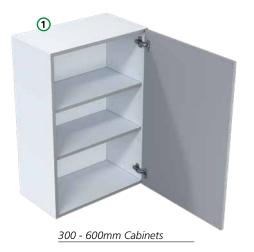

## How the cabinet is supplied.

Wall Cabinet (600mm wall illustrated, others similar)

94403516 nickel 94403517 black

x2 - Per frontal 94405709

1 pack per door 94381720 hinge nickel 95410006 hinge plate nickel 95410000 hinge black 94381788 hinge plate black