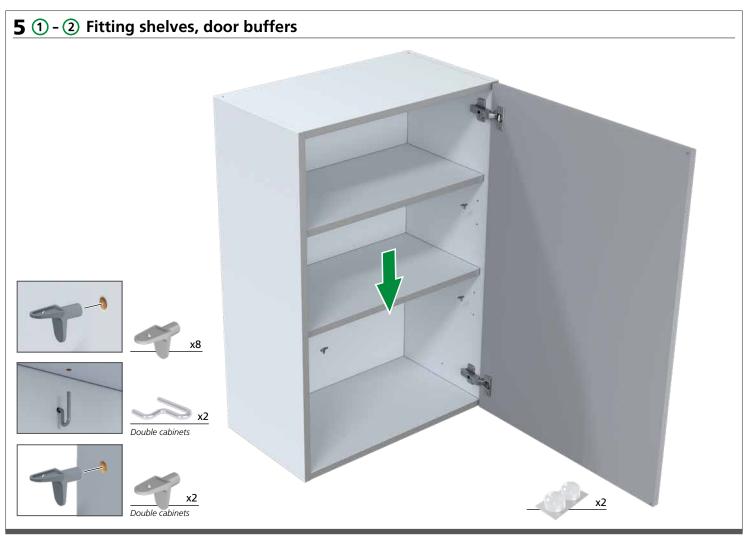

, others similar)



94403516 nickel 94403517 black



x2 - Per frontal 94405709





1 pack per door 94381720 hinge nickel 95410006 hinge plate nickel 95410000 hinge black 94381788 hinge plate black







Wall Cabinet, (1000mm wall illustrated, others similar)







Note: Wall fixing screws are not supplied due to different wall types requiring different fixings.



x10 - Double cabinet 94403517 black



x2 - Per frontal



**x4** - 64356003 Ø4x16 RHD



x2 - 92125900



x2 - 94402708



LH white - 95500016 RH white - 95500010 RH grey - 95500018 RH grey - 95500019



1 pack per door 94381720 hinge nickel 95410006 hinge plate nickel 95410000 hinge black 94381788 hinge plate black

Note: Wall fixing screws are not supplied due to different wall types requiring different fixings.