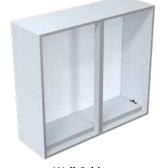

## How the cabinet is supplied.

Wall Cabinet (600mm wall illustrated, others similar)

94403516 nickel 94403517 black

x2 - Per frontal 94405709

1 pack per door 94381720 hinge nickel 95410006 hinge plate nickel 95410000 hinge black 94381788 hinge plate black

Wall Cabinet, (1000mm wall illustrated, others similar)

Note: Wall fixing screws are not supplied due to different wall types requiring different fixings.

x10 - Double cabinet 94403517 black

x2 - Per frontal