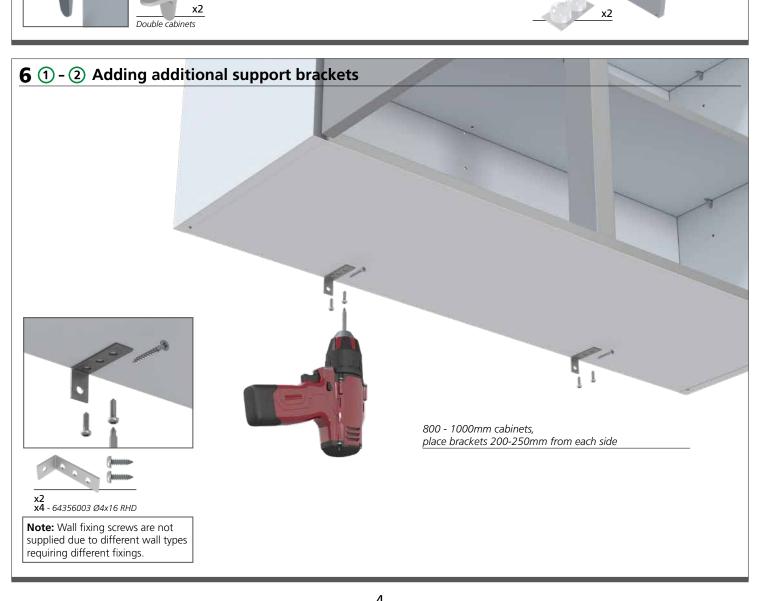

Note: Wall fixing screws are not supplied due to different wall types requiring different fixings.

Caution: Some small pieces of hardware could be hazardous to small children. Keep all these items out of reach and do not leave children unattended in the assembly area.

**x4** - 64356003 Ø4x16 RHD

x2 - 92125900

x2 - 94402708

LH white - 95500016 RH white - 95500010 RH grey - 95500018 RH grey - 95500019

1 pack per door 94381720 hinge nickel 95410006 hinge plate nickel 95410000 hinge black 94381788 hinge plate black

Note: Wall fixing screws are not supplied due to different wall types requiring different fixings.