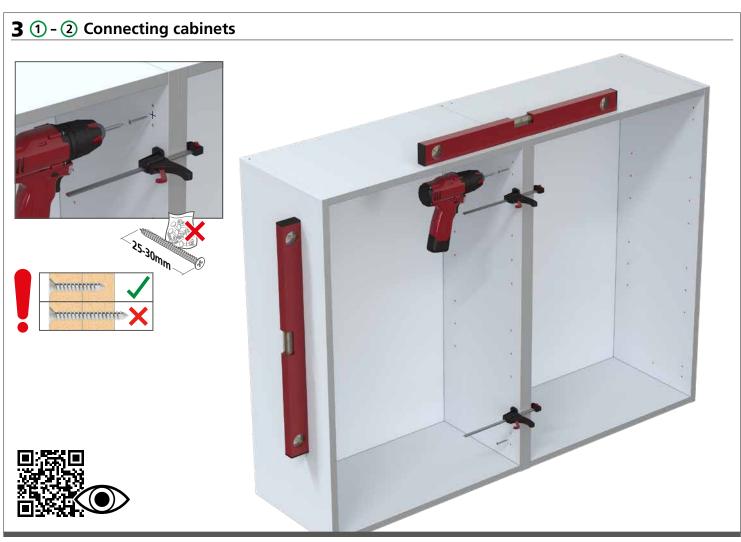

ated, others similar)



94403516 nickel 94403517 black



x2 - Per frontal 94405709





1 pack per door 94381720 hinge nickel 95410006 hinge plate nickel 95410000 hinge black 94381788 hinge plate black







Wall Cabinet, (1000mm wall illustrated, others similar)







Note: Wall fixing screws are not supplied due to different wall types requiring different fixings.



x10 - Double cabinet 94403517 black



x2 - Per frontal



**x4** - 64356003 Ø4x16 RHD



x2 - 92125900



x2 - 94402708



LH white - 95500016 RH white - 95500010 RH grey - 95500018 RH grey - 95500019



1 pack per door 94381720 hinge nickel 95410006 hinge plate nickel 95410000 hinge black 94381788 hinge plate black

Note: Wall fixing screws are not supplied due to different wall types requiring different fixings.