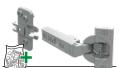

## How the cabinet is supplied.

Wall Cabinet (600mm wall illustrated, others similar)

94403516 nickel 94403517 black

x2 - Per frontal 94405709

1 pack per door 94381720 hinge nickel 95410006 hinge plate nickel 95410000 hinge black 94381788 hinge plate black

**x4** - 64356003 Ø4x16 RHD

x2 - 92125900

x2 - 94402708

LH white - 95500016 RH white - 95500010 RH grey - 95500018 RH grey - 95500019

1 pack per door 94381720 hinge nickel 95410006 hinge plate nickel 95410000 hinge black 94381788 hinge plate black