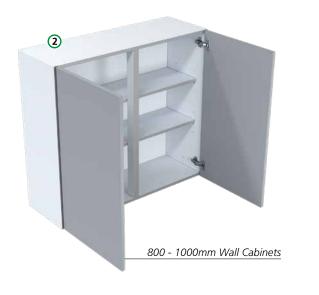

Wall Cabinet, (1000mm wall illustrated, others similar)

Note: Wall fixing screws are not supplied due to different wall types requiring different fixings.

x10 - Double cabinet 94403517 black

x2 - Per frontal