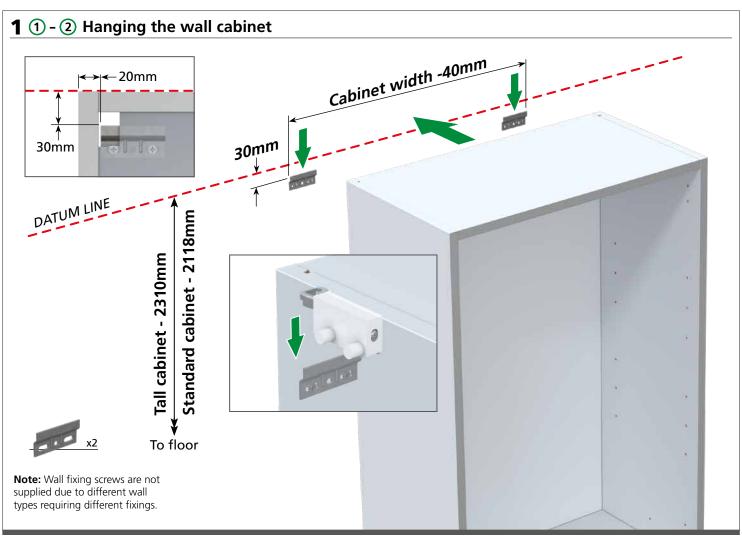

Note: Wall fixing screws are not supplied due to different wall types requiring different fixings.

Caution: Some small pieces of hardware could be hazardous to small children. Keep all these items out of reach and do not leave children unattended in the assembly area.