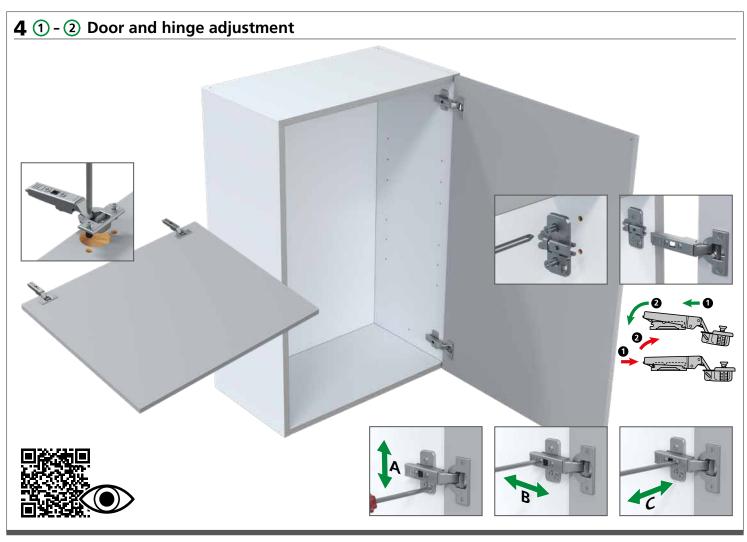

ed, others similar)



94403516 nickel 94403517 black



x2 - Per frontal 94405709





1 pack per door 94381720 hinge nickel 95410006 hinge plate nickel 95410000 hinge black 94381788 hinge plate black







Wall Cabinet, (1000mm wall illustrated, others similar)







Note: Wall fixing screws are not supplied due to different wall types requiring different fixings.



x10 - Double cabinet 94403517 black



x2 - Per frontal



**x4** - 64356003 Ø4x16 RHD



x2 - 92125900



x2 - 94402708



LH white - 95500016 RH white - 95500010 RH grey - 95500018 RH grey - 95500019



1 pack per door 94381720 hinge nickel 95410006 hinge plate nickel 95410000 hinge black 94381788 hinge plate black

Note: Wall fixing screws are not supplied due to different wall types requiring different fixings.