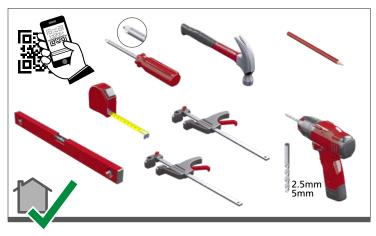

## **Standard and Tall Wall Cabinets**

Please read these instructions carefully before proceeding.

This instruction is used in conjunction with the Installation Guide.

Important: Installation shall be carried out exactly according to the manufacturer's instructions otherwise a safety risk can occur if incorrectly installed.

Warning: In order to prevent cabinets overturning or falling down they must be used with the wall attachment device/s provided. Before fixing any cabinets to the wall, ensure the wall construction is capable of taking the weight of the loaded cabinet and that appropriate fixings are used. If in doubt, consult an expert.

Note: Wall fixing screws are not supplied due to different wall types requiring different fixings.

Caution: Some small pieces of hardware could be hazardous to small children. Keep all these items out of reach and do not leave children unattended in the assembly area.