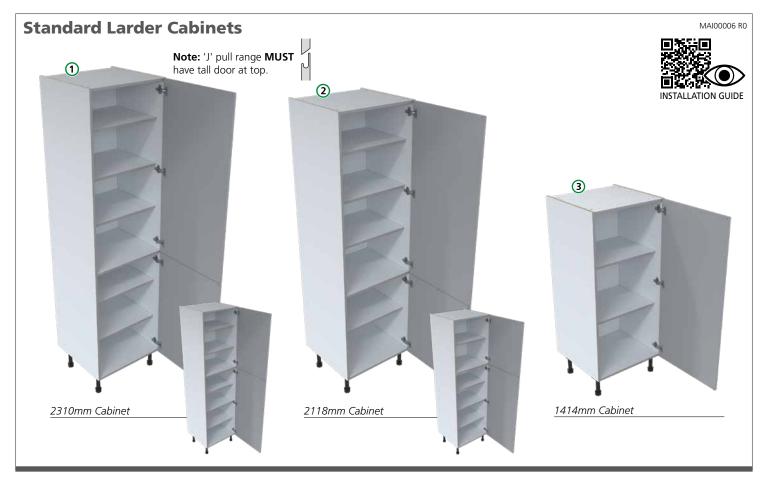

This instruction is used in conjunction with the Installation Guide.

**Important:** Installation shall be carried out exactly according to the manufacturer's instructions otherwise a safety risk can occur if incorrectly installed.

**Warning:** In order to prevent cabinets overturning or falling down they must be used with the wall attachment device/s provided. Before fixing any cabinets to the wall, ensure the wall construction is capable of taking the weight of the loaded cabinet and that appropriate fixings are used. If in doubt, consult an expert.

**Note:** Wall fixing screws are not supplied due to different wall types requiring different fixings.

**Caution:** Some small pieces of hardware could be hazardous to small children. Keep all these items out of reach and do not leave