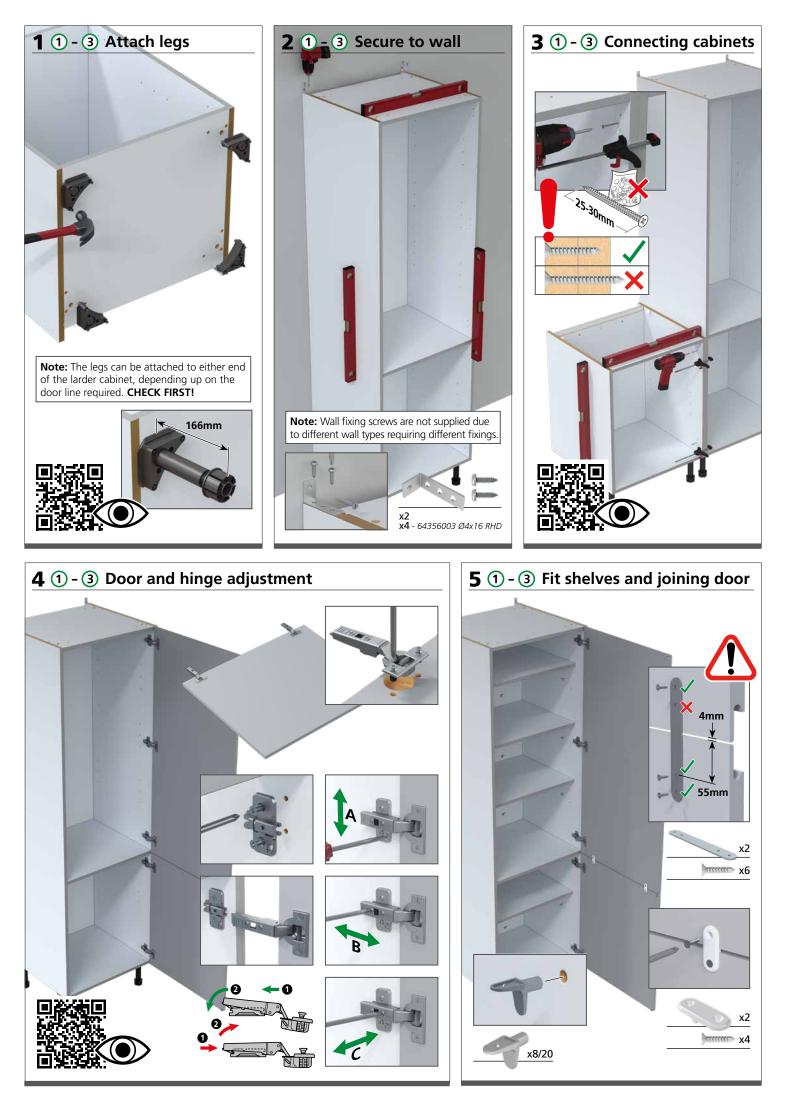

**Warning:** In order to prevent cabinets overturning or falling down they must be used with the wall attachment device/s provided. Before fixing any cabinets to the wall, ensure the wall construction is capable of taking the weight of the loaded cabinet and that appropriate fixings are used. If in doubt, consult an expert.

**Note:** Wall fixing screws are not supplied due to different wall types requiring different fixings.

**Caution:** Some small pieces of hardware could be hazardous to small children. Keep all these items out of reach and do not leave children unattended in the assembly area.