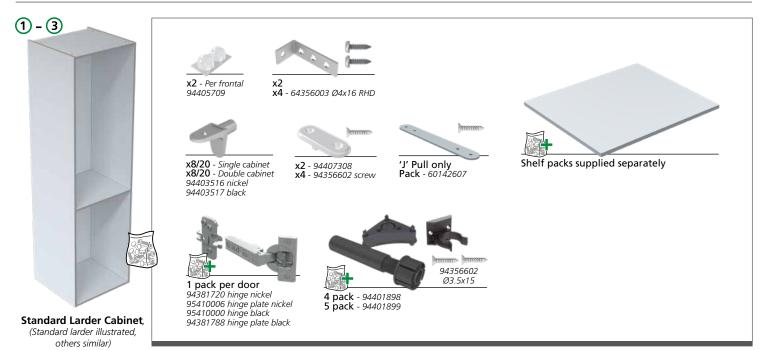

portant:** Installation shall be carried out exactly according to the manufacturer's instructions otherwise a safety risk can occur if incorrectly installed.

**Warning:** In order to prevent cabinets overturning or falling down they must be used with the wall attachment device/s provided. Before fixing any cabinets to the wall, ensure the wall construction is capable of taking the weight of the loaded cabinet and that appropriate fixings are used. If in doubt, consult an expert.

**Note:** Wall fixing screws are not supplied due to different wall types requiring different fixings.

**Caution:** Some small pieces of hardware could be hazardous to small children. Keep all these items out of reach and do not leave children unattended in the assembly area.



## How the cabinet is supplied.