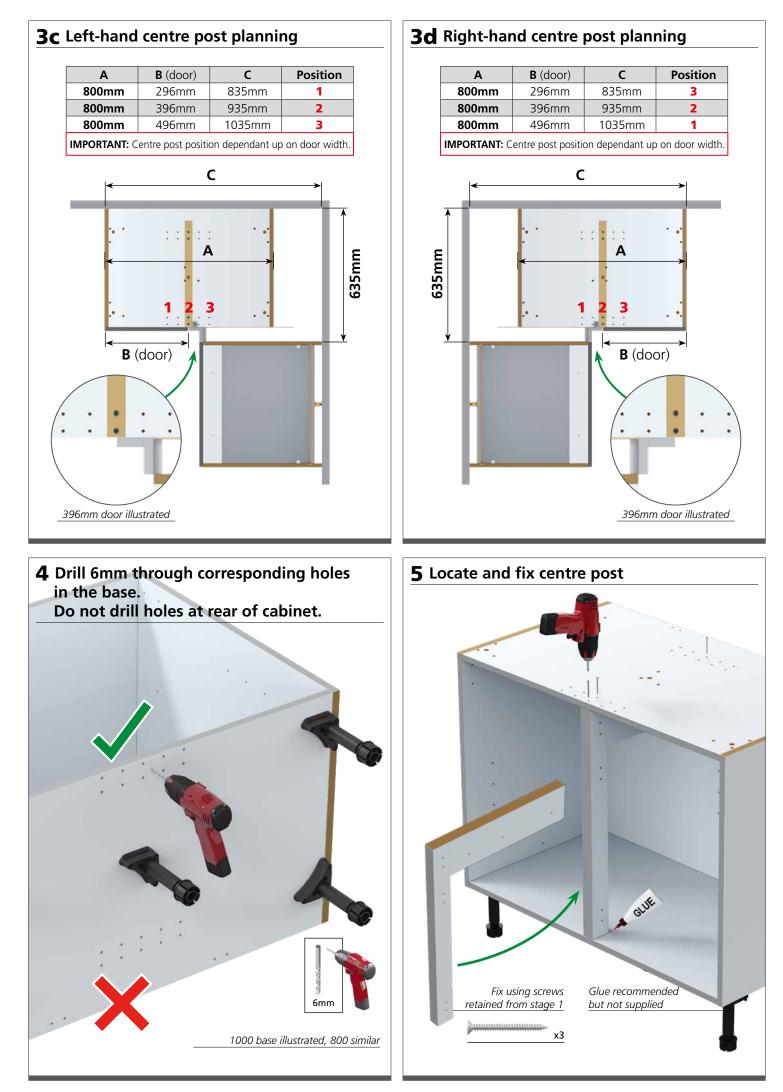

nstallation shall be carried out exactly according to the manufacturer's instructions otherwise a safety risk can occur if incorrectly installed.

**Warning:** In order to prevent cabinets overturning or falling down they must be used with the wall attachment device/s provided. Before fixing any cabinets to the wall, ensure the wall construction is capable of taking the weight of the loaded cabinet and that appropriate fixings are used. If in doubt, consult an expert.

**Note:** Wall fixing screws are not supplied due to different wall types requiring different fixings.

**Caution:** Some small pieces of hardware could be hazardous to small children. Keep all these items out of reach and do not leave children unattended in the assembly area.



## How the cabinet is supplied.