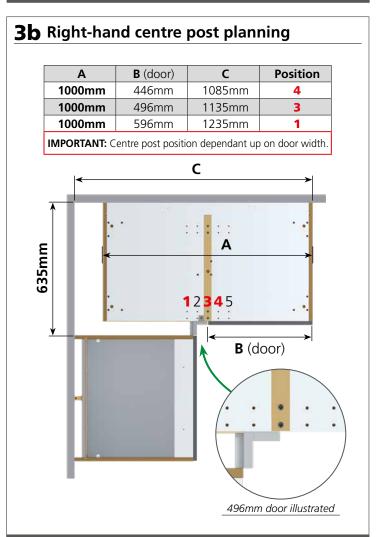

Installation shall be carried out exactly according to the manufacturer's instructions otherwise a safety risk can occur if incorrectly installed.

**Warning:** In order to prevent cabinets overturning or falling down they must be used with the wall attachment device/s provided. Before fixing any cabinets to the wall, ensure the wall construction is capable of taking the weight of the loaded cabinet and that appropriate fixings are used. If in doubt, consult an expert.

**Note:** Wall fixing screws are not supplied due to different wall types requiring different fixings.

**Caution:** Some small pieces of hardware could be hazardous to small children. Keep all these items out of reach and do not leave children unattended in the assembly area.



## How the cabinet is supplied.