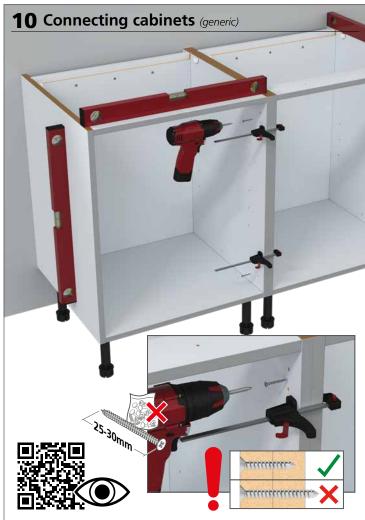

n shall be carried out exactly according to the manufacturer's instructions otherwise a safety risk can occur if incorrectly installed.

**Warning:** In order to prevent cabinets overturning or falling down they must be used with the wall attachment device/s provided. Before fixing any cabinets to the wall, ensure the wall construction is capable of taking the weight of the loaded cabinet and that appropriate fixings are used. If in doubt, consult an expert.

**Note:** Wall fixing screws are not supplied due to different wall types requiring different fixings.

**Caution:** Some small pieces of hardware could be hazardous to small children. Keep all these items out of reach and do not leave children unattended in the assembly area.



## How the cabinet is supplied.