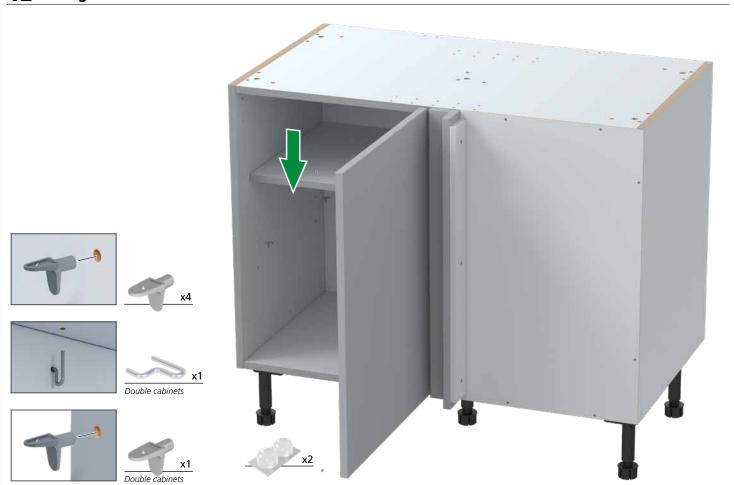

all be carried out exactly according to the manufacturer's instructions otherwise a safety risk can occur if incorrectly installed.

**Warning:** In order to prevent cabinets overturning or falling down they must be used with the wall attachment device/s provided. Before fixing any cabinets to the wall, ensure the wall construction is capable of taking the weight of the loaded cabinet and that appropriate fixings are used. If in doubt, consult an expert.

**Note:** Wall fixing screws are not supplied due to different wall types requiring different fixings.

**Caution:** Some small pieces of hardware could be hazardous to small children. Keep all these items out of reach and do not leave children unattended in the assembly area.



## How the cabinet is supplied.