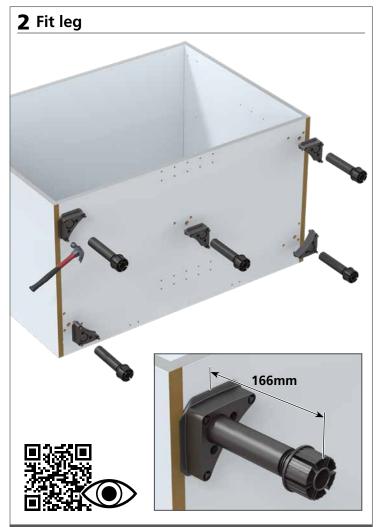

**Warning:** In order to prevent cabinets overturning or falling down they must be used with the wall attachment device/s provided. Before fixing any cabinets to the wall, ensure the wall construction is capable of taking the weight of the loaded cabinet and that appropriate fixings are used. If in doubt, consult an expert.