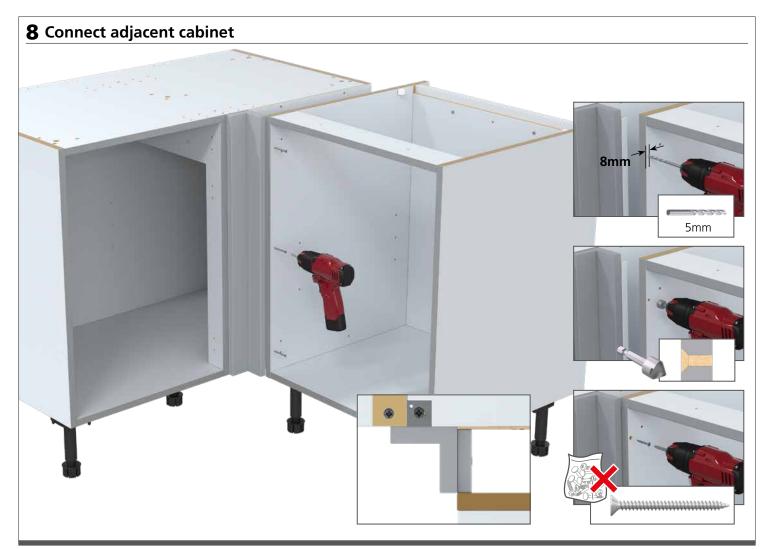

ation shall be carried out exactly according to the manufacturer's instructions otherwise a safety risk can occur if incorrectly installed.

**Warning:** In order to prevent cabinets overturning or falling down they must be used with the wall attachment device/s provided. Before fixing any cabinets to the wall, ensure the wall construction is capable of taking the weight of the loaded cabinet and that appropriate fixings are used. If in doubt, consult an expert.

**Note:** Wall fixing screws are not supplied due to different wall types requiring different fixings.

**Caution:** Some small pieces of hardware could be hazardous to small children. Keep all these items out of reach and do not leave children unattended in the assembly area.



## How the cabinet is supplied.