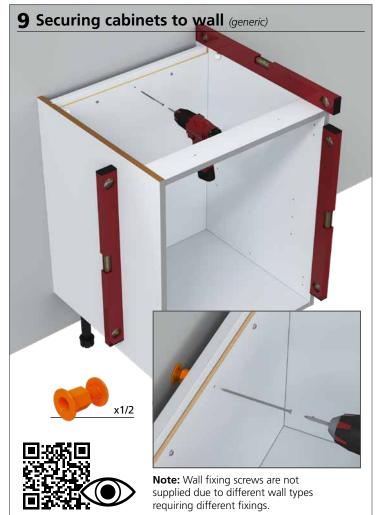

**Warning:** In order to prevent cabinets overturning or falling down they must be used with the wall attachment device/s provided. Before fixing any cabinets to the wall, ensure the wall construction is capable of taking the weight of the loaded cabinet and that appropriate fixings are used. If in doubt, consult an expert.

**Note:** Wall fixing screws are not supplied due to different wall types requiring different fixings.

**Caution:** Some small pieces of hardware could be hazardous to small children. Keep all these items out of reach and do not leave children unattended in the assembly area.