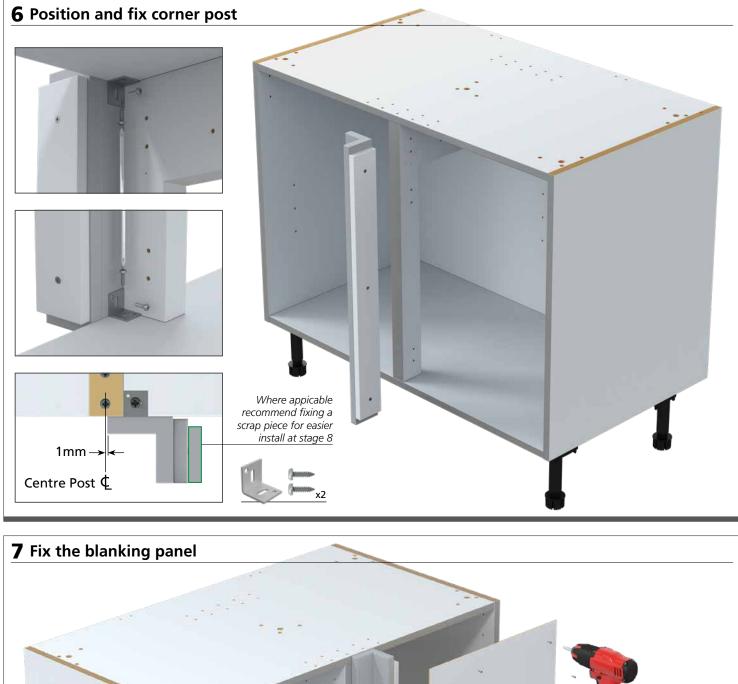

tallation shall be carried out exactly according to the manufacturer's instructions otherwise a safety risk can occur if incorrectly installed.

**Warning:** In order to prevent cabinets overturning or falling down they must be used with the wall attachment device/s provided. Before fixing any cabinets to the wall, ensure the wall construction is capable of taking the weight of the loaded cabinet and that appropriate fixings are used. If in doubt, consult an expert.

**Note:** Wall fixing screws are not supplied due to different wall types requiring different fixings.

**Caution:** Some small pieces of hardware could be hazardous to small children. Keep all these items out of reach and do not leave children unattended in the assembly area.



## How the cabinet is supplied.