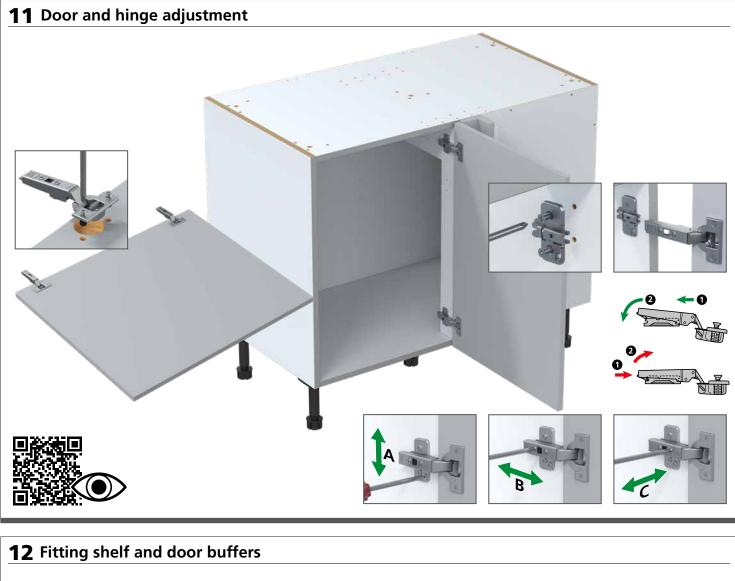

shall be carried out exactly according to the manufacturer's instructions otherwise a safety risk can occur if incorrectly installed.

**Warning:** In order to prevent cabinets overturning or falling down they must be used with the wall attachment device/s provided. Before fixing any cabinets to the wall, ensure the wall construction is capable of taking the weight of the loaded cabinet and that appropriate fixings are used. If in doubt, consult an expert.

**Note:** Wall fixing screws are not supplied due to different wall types requiring different fixings.

**Caution:** Some small pieces of hardware could be hazardous to small children. Keep all these items out of reach and do not leave children unattended in the assembly area.



## How the cabinet is supplied.