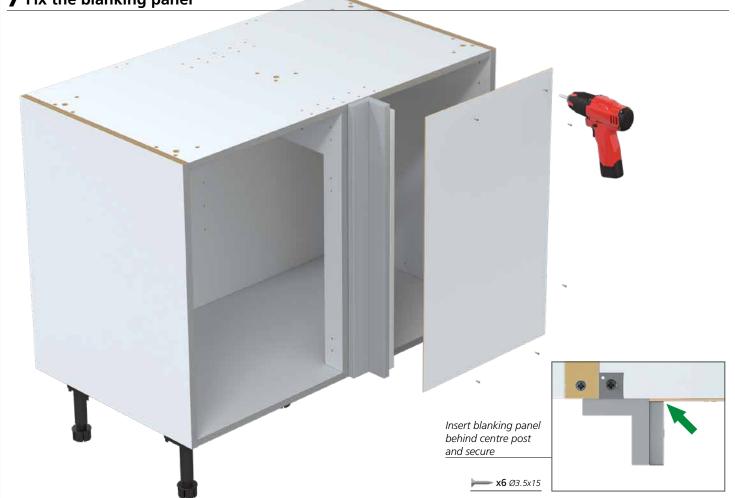

llation shall be carried out exactly according to the manufacturer's instructions otherwise a safety risk can occur if incorrectly installed.

**Warning:** In order to prevent cabinets overturning or falling down they must be used with the wall attachment device/s provided. Before fixing any cabinets to the wall, ensure the wall construction is capable of taking the weight of the loaded cabinet and that appropriate fixings are used. If in doubt, consult an expert.

**Note:** Wall fixing screws are not supplied due to different wall types requiring different fixings.

**Caution:** Some small pieces of hardware could be hazardous to small children. Keep all these items out of reach and do not leave children unattended in the assembly area.



## How the cabinet is supplied.