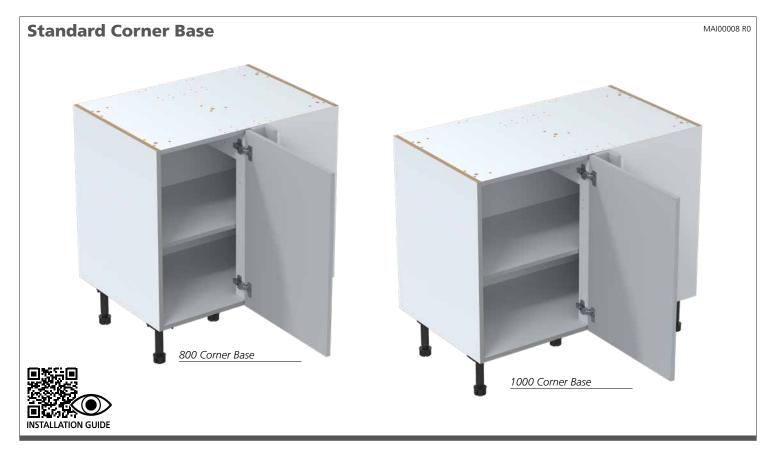

## Please read these instructions carefully before proceeding.

This instruction is used in conjunction with the Installation Guide.

**Important:** Installation shall be carried out exactly according to the manufacturer's instructions otherwise a safety risk can occur if incorrectly installed.

**Warning:** In order to prevent cabinets overturning or falling down they must be used with the wall attachment device/s provided. Before fixing any cabinets to the wall, ensure the wall construction is capable of taking the weight of the loaded cabinet and that appropriate fixings are used. If in doubt, consult an expert.

**Note:** Wall fixing screws are not supplied due to different wall types requiring different fixings.

**Caution:** Some small pieces of hardware could be hazardous to sma