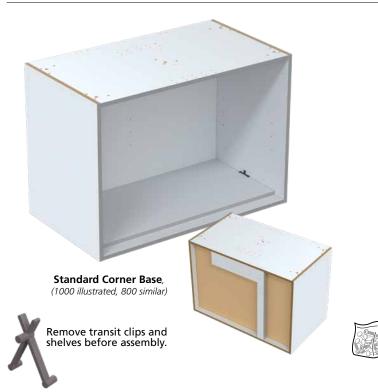

portant:** Installation shall be carried out exactly according to the manufacturer's instructions otherwise a safety risk can occur if incorrectly installed.

**Warning:** In order to prevent cabinets overturning or falling down they must be used with the wall attachment device/s provided. Before fixing any cabinets to the wall, ensure the wall construction is capable of taking the weight of the loaded cabinet and that appropriate fixings are used. If in doubt, consult an expert.

**Note:** Wall fixing screws are not supplied due to different wall types requiring different fixings.

**Caution:** Some small pieces of hardware could be hazardous to small children. Keep all these items out of reach and do not leave children unattended in the assembly area.



## How the cabinet is supplied.