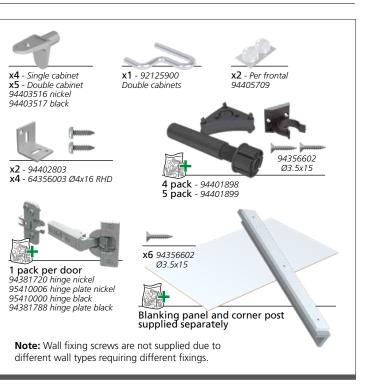

**Note:** Wall fixing screws are not supplied due to different wall types requiring different fixings.

**Caution:** Some small pieces of hardware could be hazardous to small children. Keep all these items out of reach and do not leave children unattended in the assembly area.

## How the cabinet is supplied.