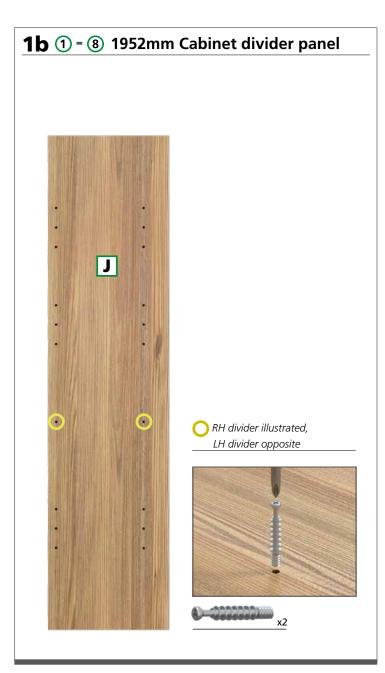

ant:** Installation shall be carried out exactly according to the manufacturer's instructions otherwise a safety risk can occur if incorrectly installed.

**Warning:** In order to prevent cabinets overturning or falling down they must be used with the wall attachment device/s provided. Before fixing any cabinets to the wall, ensure the wall construction is capable of taking the weight of the loaded cabinet and that appropriate fixings are used. If in doubt, consult an expert.

**Note:** Wall fixing screws are not supplied due to different wall types requiring different fixings.

**Caution:** Some small pieces of hardware could be hazardous to small children. Keep all these items out of reach and do not leave children unattended in the assembly area.



## How the cabinet is supplied.









































## ① **-** ⑧ Door fitting