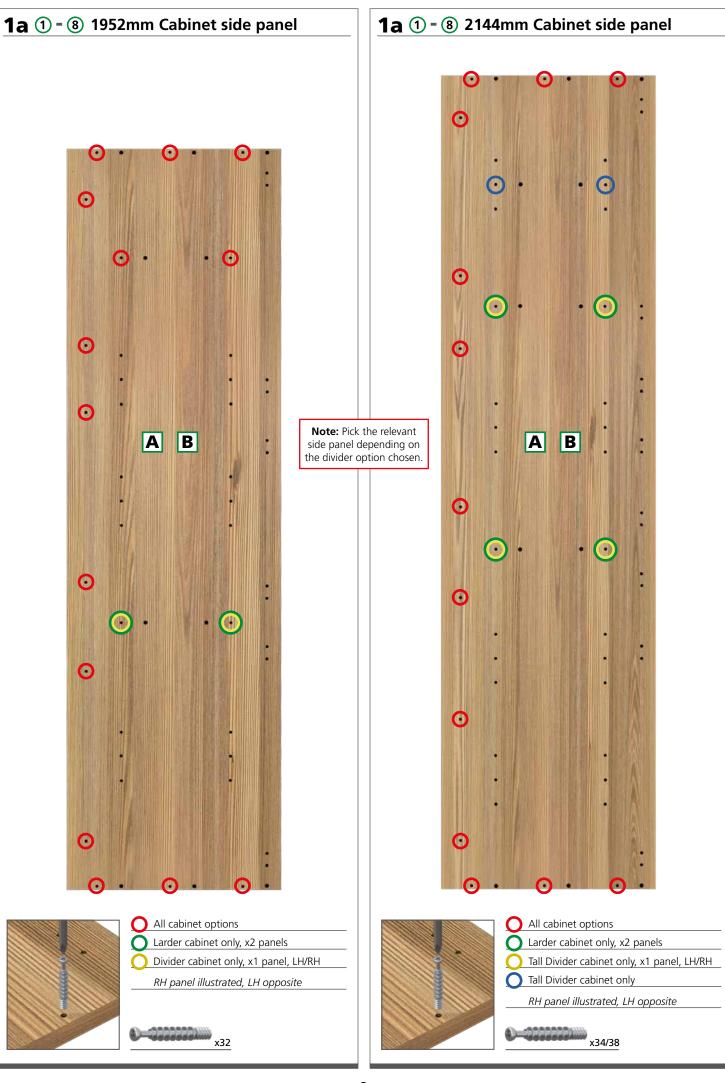

rtant:** Installation shall be carried out exactly according to the manufacturer's instructions otherwise a safety risk can occur if incorrectly installed.

**Warning:** In order to prevent cabinets overturning or falling down they must be used with the wall attachment device/s provided. Before fixing any cabinets to the wall, ensure the wall construction is capable of taking the weight of the loaded cabinet and that appropriate fixings are used. If in doubt, consult an expert.

**Note:** Wall fixing screws are not supplied due to different wall types requiring different fixings.

**Caution:** Some small pieces of hardware could be hazardous to small children. Keep all these items out of reach and do not leave children unattended in the assembly area.



## How the cabinet is supplied.









































## ① **-** ⑧ Door fitting