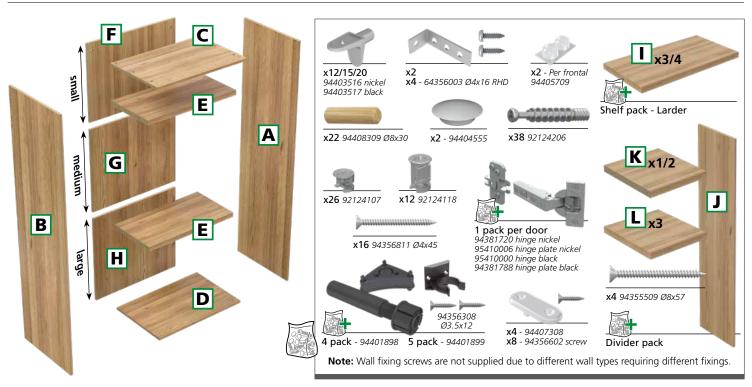

## How the cabinet is supplied.

**Note:** Wall fixing screws are not supplied due to different wall types requiring different fixings.

**Caution:** Some small pieces of hardware could be hazardous to small children. Keep all these items out of reach and do not leave children unattended in the assembly area.