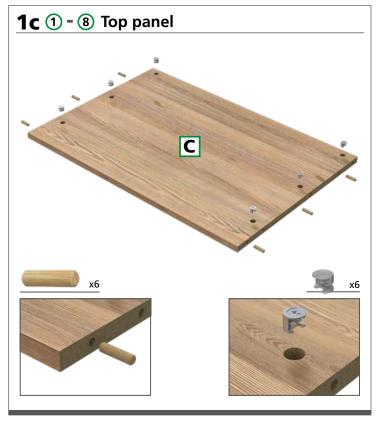

** Installation shall be carried out exactly according to the manufacturer's instructions otherwise a safety risk can occur if incorrectly installed.

**Warning:** In order to prevent cabinets overturning or falling down they must be used with the wall attachment device/s provided. Before fixing any cabinets to the wall, ensure the wall construction is capable of taking the weight of the loaded cabinet and that appropriate fixings are used. If in doubt, consult an expert.

**Note:** Wall fixing screws are not supplied due to different wall types requiring different fixings.

**Caution:** Some small pieces of hardware could be hazardous to small children. Keep all these items out of reach and do not leave children unattended in the assembly area.



## How the cabinet is supplied.









































## ① **-** ⑧ Door fitting