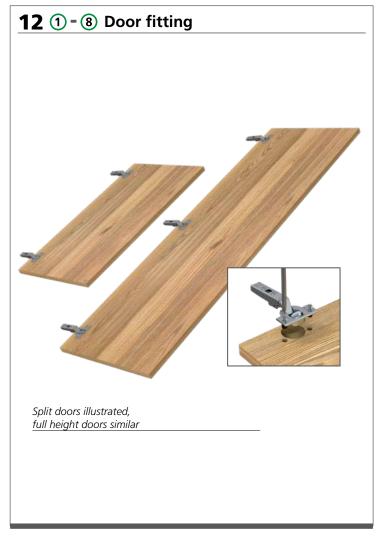

ed out exactly according to the manufacturer's instructions otherwise a safety risk can occur if incorrectly installed.

**Warning:** In order to prevent cabinets overturning or falling down they must be used with the wall attachment device/s provided. Before fixing any cabinets to the wall, ensure the wall construction is capable of taking the weight of the loaded cabinet and that appropriate fixings are used. If in doubt, consult an expert.

**Note:** Wall fixing screws are not supplied due to different wall types requiring different fixings.

**Caution:** Some small pieces of hardware could be hazardous to small children. Keep all these items out of reach and do not leave children unattended in the assembly area.



## How the cabinet is supplied.









































## ① **-** ⑧ Door fitting