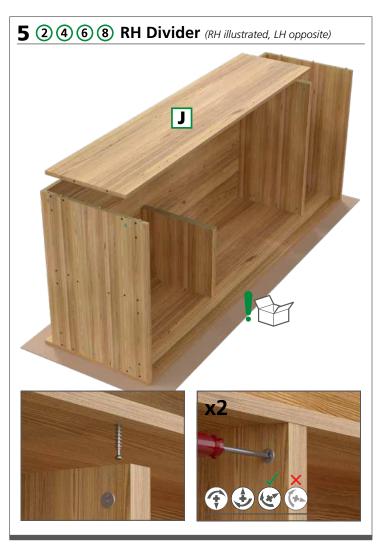

shall be carried out exactly according to the manufacturer's instructions otherwise a safety risk can occur if incorrectly installed.

**Warning:** In order to prevent cabinets overturning or falling down they must be used with the wall attachment device/s provided. Before fixing any cabinets to the wall, ensure the wall construction is capable of taking the weight of the loaded cabinet and that appropriate fixings are used. If in doubt, consult an expert.

**Note:** Wall fixing screws are not supplied due to different wall types requiring different fixings.

**Caution:** Some small pieces of hardware could be hazardous to small children. Keep all these items out of reach and do not leave children unattended in the assembly area.



## How the cabinet is supplied.









































## ① **-** ⑧ Door fitting