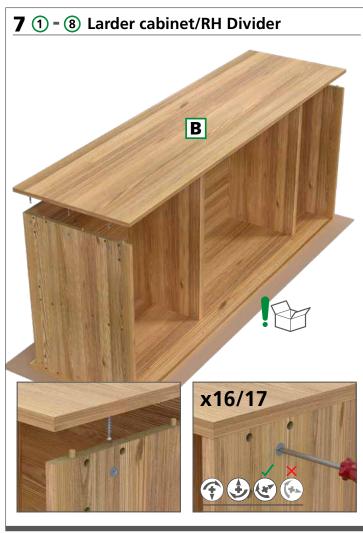

l be carried out exactly according to the manufacturer's instructions otherwise a safety risk can occur if incorrectly installed.

**Warning:** In order to prevent cabinets overturning or falling down they must be used with the wall attachment device/s provided. Before fixing any cabinets to the wall, ensure the wall construction is capable of taking the weight of the loaded cabinet and that appropriate fixings are used. If in doubt, consult an expert.

**Note:** Wall fixing screws are not supplied due to different wall types requiring different fixings.

**Caution:** Some small pieces of hardware could be hazardous to small children. Keep all these items out of reach and do not leave children unattended in the assembly area.



## How the cabinet is supplied.









































## ① **-** ⑧ Door fitting