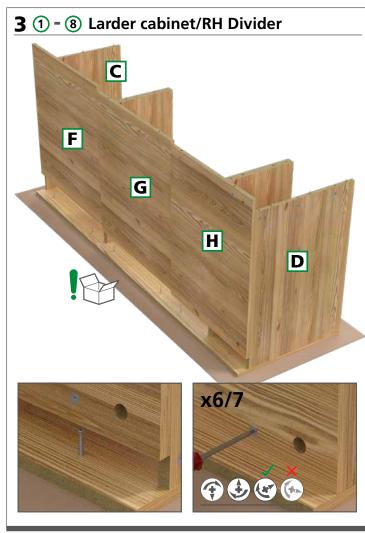

ion shall be carried out exactly according to the manufacturer's instructions otherwise a safety risk can occur if incorrectly installed.

**Warning:** In order to prevent cabinets overturning or falling down they must be used with the wall attachment device/s provided. Before fixing any cabinets to the wall, ensure the wall construction is capable of taking the weight of the loaded cabinet and that appropriate fixings are used. If in doubt, consult an expert.

**Note:** Wall fixing screws are not supplied due to different wall types requiring different fixings.

**Caution:** Some small pieces of hardware could be hazardous to small children. Keep all these items out of reach and do not leave children unattended in the assembly area.



## How the cabinet is supplied.









































## ① **-** ⑧ Door fitting