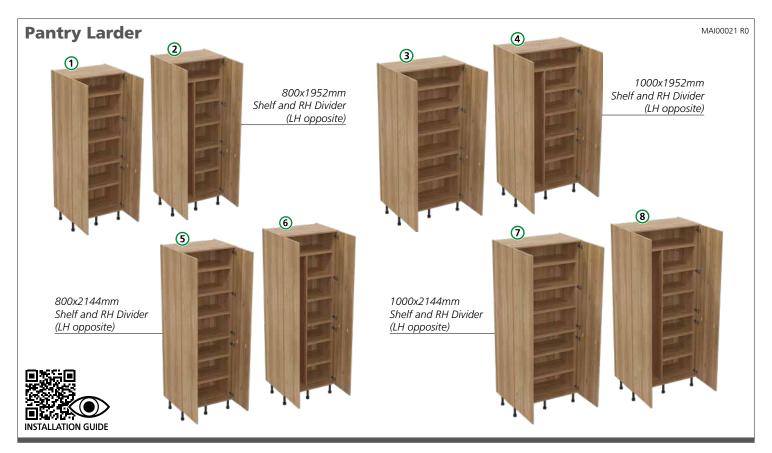

**Important:** Installation shall be carried out exactly according to the manufacturer's instructions otherwise a safety risk can occur if incorrectly installed.

**Warning:** In order to prevent cabinets overturning or falling down they must be used with the wall attachment device/s provided. Before fixing any cabinets to the wall, ensure the wall construction is capable of taking the weight of the loaded cabinet and that appropriate fixings are used. If in doubt, consult an expert.

**Note:** Wall fixing screws are not supplied due to different wall types requiring different fixings.

**Caution:** Some small pieces of hardware could be hazardous to small children. Keep all these items out of reach and do not leave children unattended in the assembly area.



## How the cabinet is