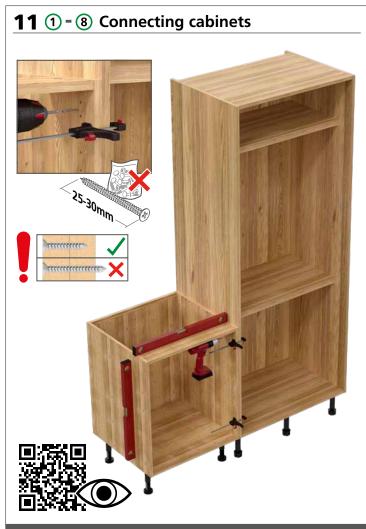

ried out exactly according to the manufacturer's instructions otherwise a safety risk can occur if incorrectly installed.

**Warning:** In order to prevent cabinets overturning or falling down they must be used with the wall attachment device/s provided. Before fixing any cabinets to the wall, ensure the wall construction is capable of taking the weight of the loaded cabinet and that appropriate fixings are used. If in doubt, consult an expert.

**Note:** Wall fixing screws are not supplied due to different wall types requiring different fixings.

**Caution:** Some small pieces of hardware could be hazardous to small children. Keep all these items out of reach and do not leave children unattended in the assembly area.



## How the cabinet is supplied.









































## ① **-** ⑧ Door fitting