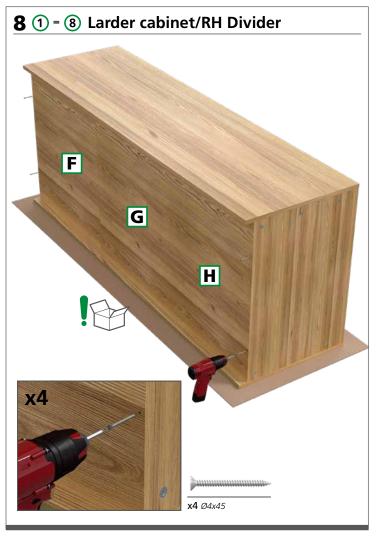

be carried out exactly according to the manufacturer's instructions otherwise a safety risk can occur if incorrectly installed.

**Warning:** In order to prevent cabinets overturning or falling down they must be used with the wall attachment device/s provided. Before fixing any cabinets to the wall, ensure the wall construction is capable of taking the weight of the loaded cabinet and that appropriate fixings are used. If in doubt, consult an expert.

**Note:** Wall fixing screws are not supplied due to different wall types requiring different fixings.

**Caution:** Some small pieces of hardware could be hazardous to small children. Keep all these items out of reach and do not leave children unattended in the assembly area.



## How the cabinet is supplied.









































## ① **-** ⑧ Door fitting