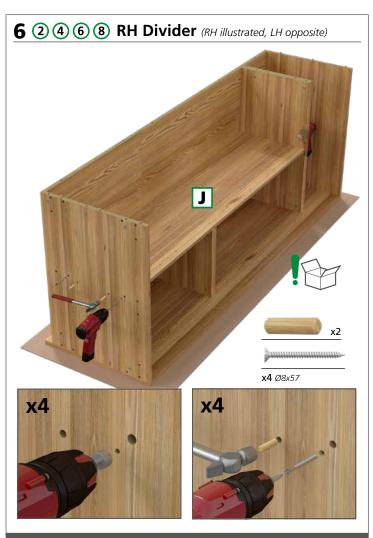

all be carried out exactly according to the manufacturer's instructions otherwise a safety risk can occur if incorrectly installed.

**Warning:** In order to prevent cabinets overturning or falling down they must be used with the wall attachment device/s provided. Before fixing any cabinets to the wall, ensure the wall construction is capable of taking the weight of the loaded cabinet and that appropriate fixings are used. If in doubt, consult an expert.

**Note:** Wall fixing screws are not supplied due to different wall types requiring different fixings.

**Caution:** Some small pieces of hardware could be hazardous to small children. Keep all these items out of reach and do not leave children unattended in the assembly area.



## How the cabinet is supplied.









































## ① **-** ⑧ Door fitting