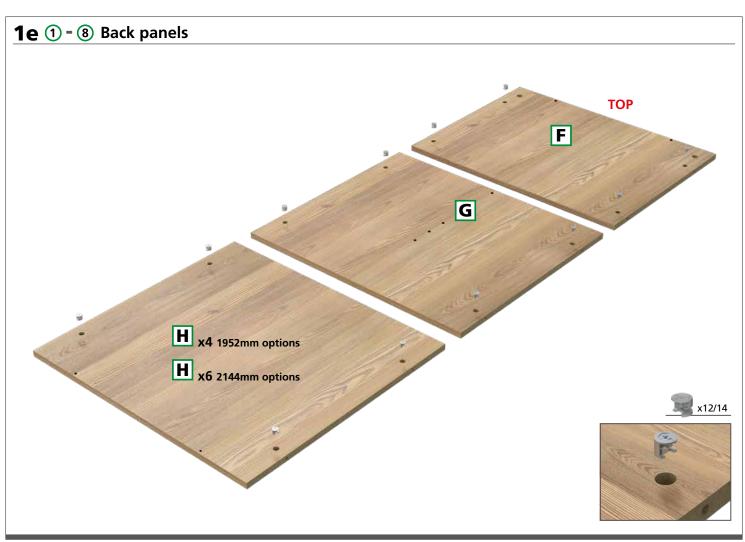

nstallation shall be carried out exactly according to the manufacturer's instructions otherwise a safety risk can occur if incorrectly installed.

**Warning:** In order to prevent cabinets overturning or falling down they must be used with the wall attachment device/s provided. Before fixing any cabinets to the wall, ensure the wall construction is capable of taking the weight of the loaded cabinet and that appropriate fixings are used. If in doubt, consult an expert.

**Note:** Wall fixing screws are not supplied due to different wall types requiring different fixings.

**Caution:** Some small pieces of hardware could be hazardous to small children. Keep all these items out of reach and do not leave children unattended in the assembly area.



## How the cabinet is supplied.









































## ① **-** ⑧ Door fitting