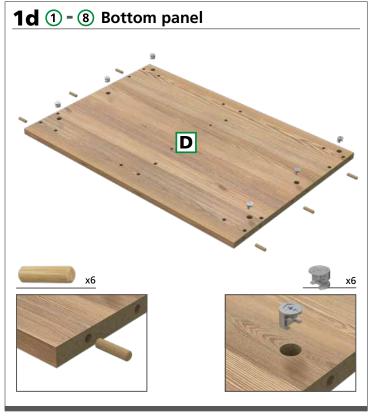

Installation shall be carried out exactly according to the manufacturer's instructions otherwise a safety risk can occur if incorrectly installed.

**Warning:** In order to prevent cabinets overturning or falling down they must be used with the wall attachment device/s provided. Before fixing any cabinets to the wall, ensure the wall construction is capable of taking the weight of the loaded cabinet and that appropriate fixings are used. If in doubt, consult an expert.

**Note:** Wall fixing screws are not supplied due to different wall types requiring different fixings.

**Caution:** Some small pieces of hardware could be hazardous to small children. Keep all these items out of reach and do not leave children unattended in the assembly area.



## How the cabinet is supplied.









































## ① **-** ⑧ Door fitting