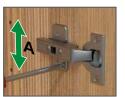

acturer's instructions otherwise a safety risk can occur if incorrectly installed.

**Warning:** In order to prevent cabinets overturning or falling down they must be used with the wall attachment device/s provided. Before fixing any cabinets to the wall, ensure the wall construction is capable of taking the weight of the loaded cabinet and that appropriate fixings are used. If in doubt, consult an expert.

**Note:** Wall fixing screws are not supplied due to different wall types requiring different fixings.

**Caution:** Some small pieces of hardware could be hazardous to small children. Keep all these items out of reach and do not leave children unattended in the assembly area.



## How the cabinet is supplied.









































## ① **-** ⑧ Door fitting