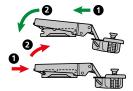

ufacturer's instructions otherwise a safety risk can occur if incorrectly installed.

**Warning:** In order to prevent cabinets overturning or falling down they must be used with the wall attachment device/s provided. Before fixing any cabinets to the wall, ensure the wall construction is capable of taking the weight of the loaded cabinet and that appropriate fixings are used. If in doubt, consult an expert.

**Note:** Wall fixing screws are not supplied due to different wall types requiring different fixings.

**Caution:** Some small pieces of hardware could be hazardous to small children. Keep all these items out of reach and do not leave children unattended in the assembly area.



## How the cabinet is supplied.









































## ① **-** ⑧ Door fitting