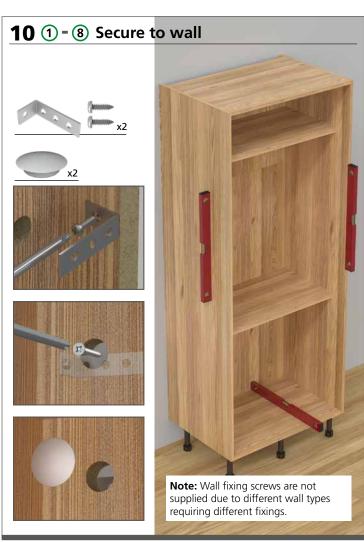

**Important:** Installation shall be carried out exactly according to the manufacturer's instructions otherwise a safety risk can occur if incorrectly installed.

**Warning:** In order to prevent cabinets overturning or falling down they must be used with the wall attachment device/s provided. Before fixing any cabinets to the wall, ensure the wall construction is capable of taking the weight of the loaded cabinet and that appropriate fixings are used. If in doubt, consult an expert.

**Note:** Wall fixing screws are not supplied due to different wall types requiring different fixings.

**Caution:** Some small pieces of hardware could be hazardous to small children. Keep all these items out of reach and do not leave children unattended in the assembly area.