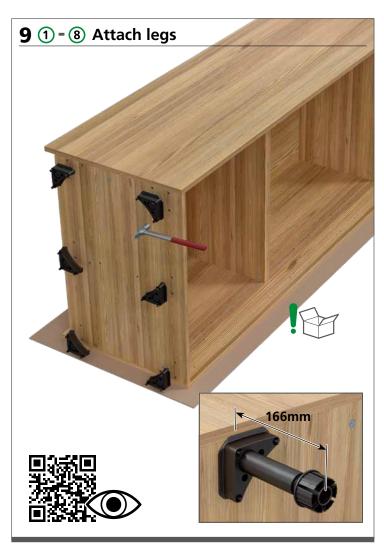

carried out exactly according to the manufacturer's instructions otherwise a safety risk can occur if incorrectly installed.

**Warning:** In order to prevent cabinets overturning or falling down they must be used with the wall attachment device/s provided. Before fixing any cabinets to the wall, ensure the wall construction is capable of taking the weight of the loaded cabinet and that appropriate fixings are used. If in doubt, consult an expert.

**Note:** Wall fixing screws are not supplied due to different wall types requiring different fixings.

**Caution:** Some small pieces of hardware could be hazardous to small children. Keep all these items out of reach and do not leave children unattended in the assembly area.



## How the cabinet is supplied.









































## ① **-** ⑧ Door fitting