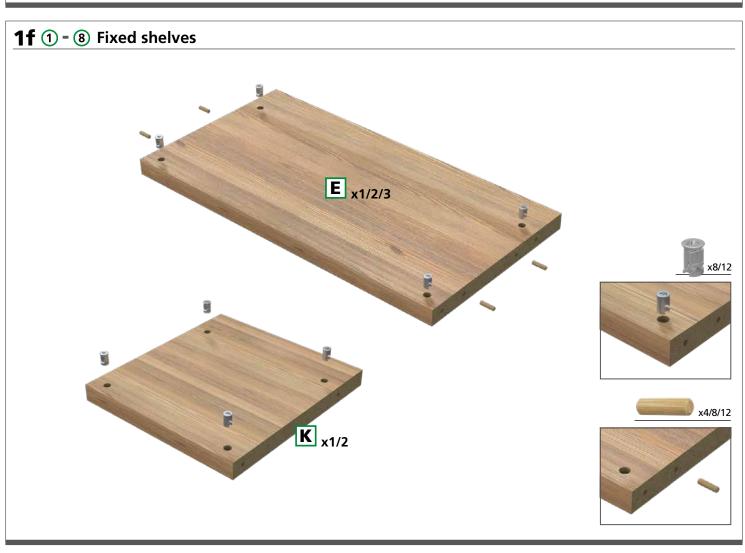

tallation shall be carried out exactly according to the manufacturer's instructions otherwise a safety risk can occur if incorrectly installed.

**Warning:** In order to prevent cabinets overturning or falling down they must be used with the wall attachment device/s provided. Before fixing any cabinets to the wall, ensure the wall construction is capable of taking the weight of the loaded cabinet and that appropriate fixings are used. If in doubt, consult an expert.

**Note:** Wall fixing screws are not supplied due to different wall types requiring different fixings.

**Caution:** Some small pieces of hardware could be hazardous to small children. Keep all these items out of reach and do not leave children unattended in the assembly area.



## How the cabinet is supplied.









































## ① **-** ⑧ Door fitting