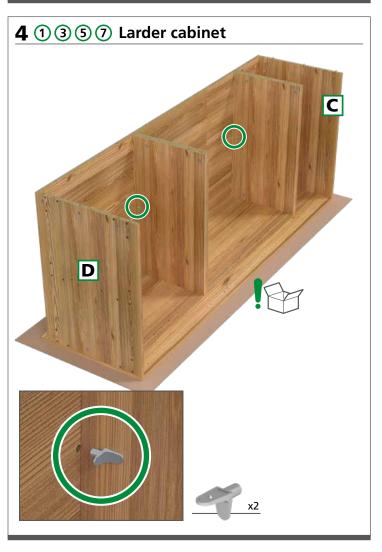

n shall be carried out exactly according to the manufacturer's instructions otherwise a safety risk can occur if incorrectly installed.

**Warning:** In order to prevent cabinets overturning or falling down they must be used with the wall attachment device/s provided. Before fixing any cabinets to the wall, ensure the wall construction is capable of taking the weight of the loaded cabinet and that appropriate fixings are used. If in doubt, consult an expert.

**Note:** Wall fixing screws are not supplied due to different wall types requiring different fixings.

**Caution:** Some small pieces of hardware could be hazardous to small children. Keep all these items out of reach and do not leave children unattended in the assembly area.



## How the cabinet is supplied.









































## ① **-** ⑧ Door fitting