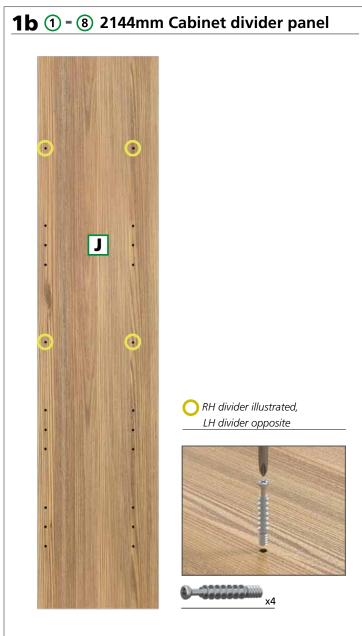

t:** Installation shall be carried out exactly according to the manufacturer's instructions otherwise a safety risk can occur if incorrectly installed.

**Warning:** In order to prevent cabinets overturning or falling down they must be used with the wall attachment device/s provided. Before fixing any cabinets to the wall, ensure the wall construction is capable of taking the weight of the loaded cabinet and that appropriate fixings are used. If in doubt, consult an expert.

**Note:** Wall fixing screws are not supplied due to different wall types requiring different fixings.

**Caution:** Some small pieces of hardware could be hazardous to small children. Keep all these items out of reach and do not leave children unattended in the assembly area.



## How the cabinet is supplied.









































## ① **-** ⑧ Door fitting