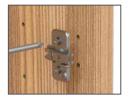

manufacturer's instructions otherwise a safety risk can occur if incorrectly installed.

**Warning:** In order to prevent cabinets overturning or falling down they must be used with the wall attachment device/s provided. Before fixing any cabinets to the wall, ensure the wall construction is capable of taking the weight of the loaded cabinet and that appropriate fixings are used. If in doubt, consult an expert.

**Note:** Wall fixing screws are not supplied due to different wall types requiring different fixings.

**Caution:** Some small pieces of hardware could be hazardous to small children. Keep all these items out of reach and do not leave children unattended in the assembly area.



## How the cabinet is supplied.









































## ① **-** ⑧ Door fitting