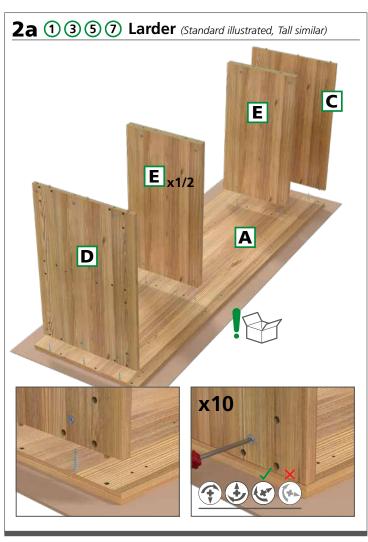

llation shall be carried out exactly according to the manufacturer's instructions otherwise a safety risk can occur if incorrectly installed.

**Warning:** In order to prevent cabinets overturning or falling down they must be used with the wall attachment device/s provided. Before fixing any cabinets to the wall, ensure the wall construction is capable of taking the weight of the loaded cabinet and that appropriate fixings are used. If in doubt, consult an expert.

**Note:** Wall fixing screws are not supplied due to different wall types requiring different fixings.

**Caution:** Some small pieces of hardware could be hazardous to small children. Keep all these items out of reach and do not leave children unattended in the assembly area.



## How the cabinet is supplied.









































## ① **-** ⑧ Door fitting