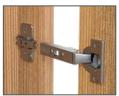

anufacturer's instructions otherwise a safety risk can occur if incorrectly installed.

**Warning:** In order to prevent cabinets overturning or falling down they must be used with the wall attachment device/s provided. Before fixing any cabinets to the wall, ensure the wall construction is capable of taking the weight of the loaded cabinet and that appropriate fixings are used. If in doubt, consult an expert.

**Note:** Wall fixing screws are not supplied due to different wall types requiring different fixings.

**Caution:** Some small pieces of hardware could be hazardous to small children. Keep all these items out of reach and do not leave children unattended in the assembly area.



## How the cabinet is supplied.









































## ① **-** ⑧ Door fitting