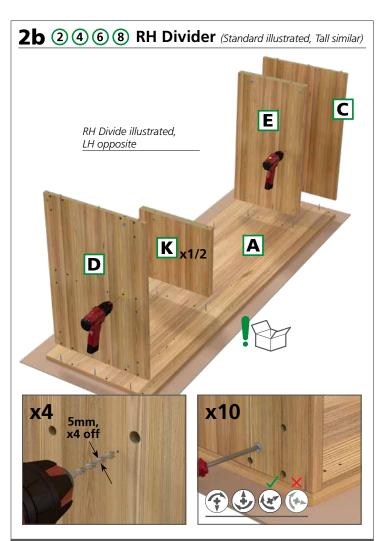

ation shall be carried out exactly according to the manufacturer's instructions otherwise a safety risk can occur if incorrectly installed.

**Warning:** In order to prevent cabinets overturning or falling down they must be used with the wall attachment device/s provided. Before fixing any cabinets to the wall, ensure the wall construction is capable of taking the weight of the loaded cabinet and that appropriate fixings are used. If in doubt, consult an expert.

**Note:** Wall fixing screws are not supplied due to different wall types requiring different fixings.

**Caution:** Some small pieces of hardware could be hazardous to small children. Keep all these items out of reach and do not leave children unattended in the assembly area.



## How the cabinet is supplied.









































## ① **-** ⑧ Door fitting