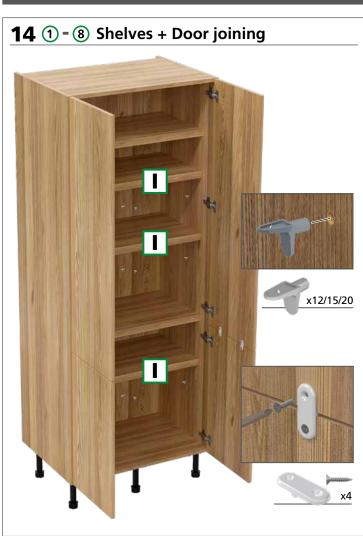

s instructions otherwise a safety risk can occur if incorrectly installed.

**Warning:** In order to prevent cabinets overturning or falling down they must be used with the wall attachment device/s provided. Before fixing any cabinets to the wall, ensure the wall construction is capable of taking the weight of the loaded cabinet and that appropriate fixings are used. If in doubt, consult an expert.

**Note:** Wall fixing screws are not supplied due to different wall types requiring different fixings.

**Caution:** Some small pieces of hardware could be hazardous to small children. Keep all these items out of reach and do not leave children unattended in the assembly area.



## How the cabinet is supplied.









































## ① **-** ⑧ Door fitting