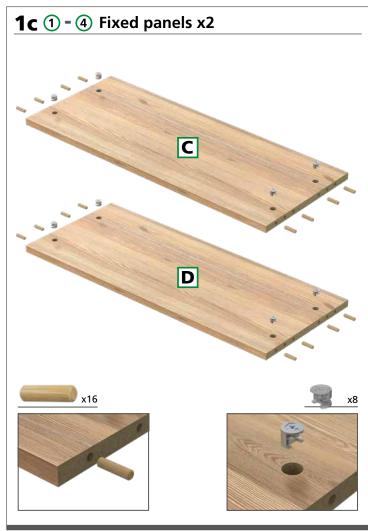

e carried out exactly according to the manufacturer's instructions otherwise a safety risk can occur if incorrectly installed.

**Warning:** In order to prevent cabinets overturning or falling down they must be used with the wall attachment device/s provided. Before fixing any cabinets to the wall, ensure the wall construction is capable of taking the weight of the loaded cabinet and that appropriate fixings are used. If in doubt, consult an expert.

**Note:** Wall fixing screws are not supplied due to different wall types requiring different fixings.

**Caution:** Some small pieces of hardware could be hazardous to small children. Keep all these items out of reach and do not leave children unattended in the assembly area.



1000 Standard Dresser

## How the cabinet is supplied.