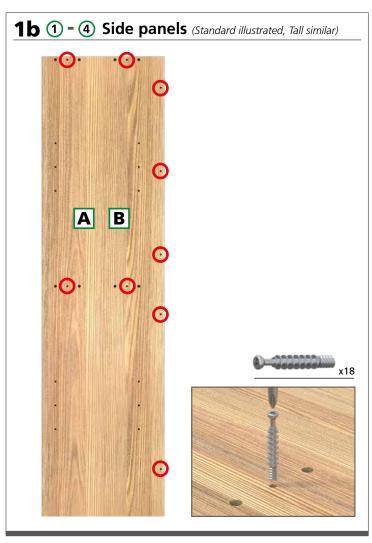

**Warning:** In order to prevent cabinets overturning or falling down they must be used with the wall attachment device/s provided. Before fixing any cabinets to the wall, ensure the wall construction is capable of taking the weight of the loaded cabinet and that appropriate fixings are used. If in doubt, consult an expert.