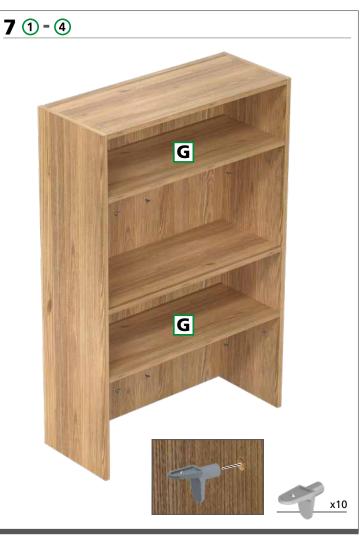

exactly according to the manufacturer's instructions otherwise a safety risk can occur if incorrectly installed.

**Warning:** In order to prevent cabinets overturning or falling down they must be used with the wall attachment device/s provided. Before fixing any cabinets to the wall, ensure the wall construction is capable of taking the weight of the loaded cabinet and that appropriate fixings are used. If in doubt, consult an expert.

**Note:** Wall fixing screws are not supplied due to different wall types requiring different fixings.

**Caution:** Some small pieces of hardware could be hazardous to small children. Keep all these items out of reach and do not leave children unattended in the assembly area.



1000 Standard Dresser

## How the cabinet is supplied.