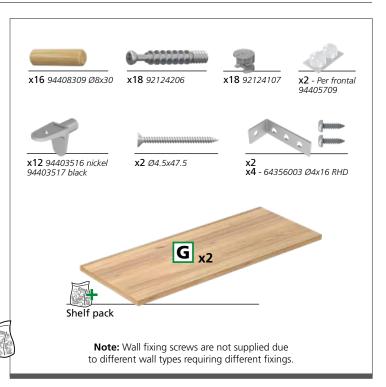

**Note:** Wall fixing screws are not supplied due to different wall types requiring different fixings.

**Caution:** Some small pieces of hardware could be hazardous to small children. Keep all these items out of reach and do not leave children unattended in the assembly area.

## How the cabinet is supplied.