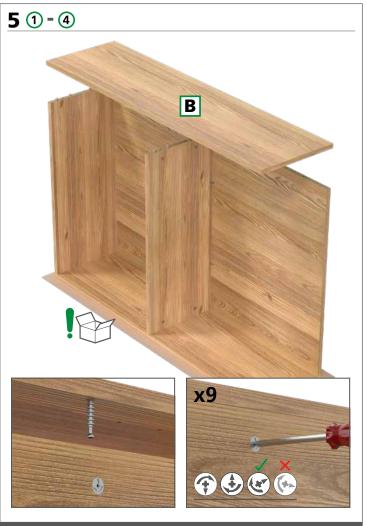

out exactly according to the manufacturer's instructions otherwise a safety risk can occur if incorrectly installed.

**Warning:** In order to prevent cabinets overturning or falling down they must be used with the wall attachment device/s provided. Before fixing any cabinets to the wall, ensure the wall construction is capable of taking the weight of the loaded cabinet and that appropriate fixings are used. If in doubt, consult an expert.

**Note:** Wall fixing screws are not supplied due to different wall types requiring different fixings.

**Caution:** Some small pieces of hardware could be hazardous to small children. Keep all these items out of reach and do not leave children unattended in the assembly area.



1000 Standard Dresser

## How the cabinet is supplied.