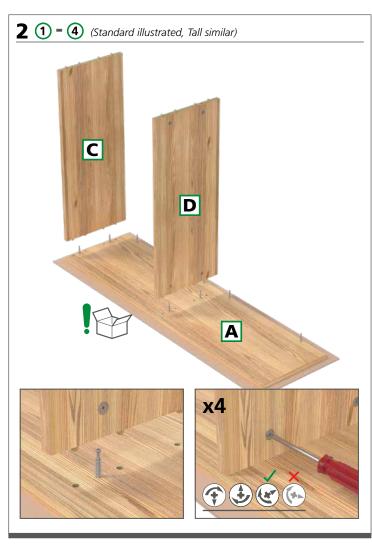

rried out exactly according to the manufacturer's instructions otherwise a safety risk can occur if incorrectly installed.

**Warning:** In order to prevent cabinets overturning or falling down they must be used with the wall attachment device/s provided. Before fixing any cabinets to the wall, ensure the wall construction is capable of taking the weight of the loaded cabinet and that appropriate fixings are used. If in doubt, consult an expert.

**Note:** Wall fixing screws are not supplied due to different wall types requiring different fixings.

**Caution:** Some small pieces of hardware could be hazardous to small children. Keep all these items out of reach and do not leave children unattended in the assembly area.



1000 Standard Dresser

## How the cabinet is supplied.