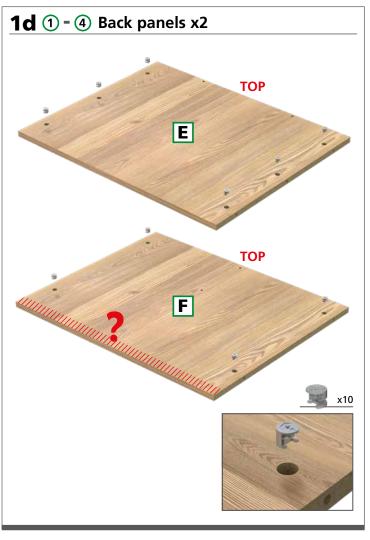

carried out exactly according to the manufacturer's instructions otherwise a safety risk can occur if incorrectly installed.

**Warning:** In order to prevent cabinets overturning or falling down they must be used with the wall attachment device/s provided. Before fixing any cabinets to the wall, ensure the wall construction is capable of taking the weight of the loaded cabinet and that appropriate fixings are used. If in doubt, consult an expert.

**Note:** Wall fixing screws are not supplied due to different wall types requiring different fixings.

**Caution:** Some small pieces of hardware could be hazardous to small children. Keep all these items out of reach and do not leave children unattended in the assembly area.



1000 Standard Dresser

## How the cabinet is supplied.