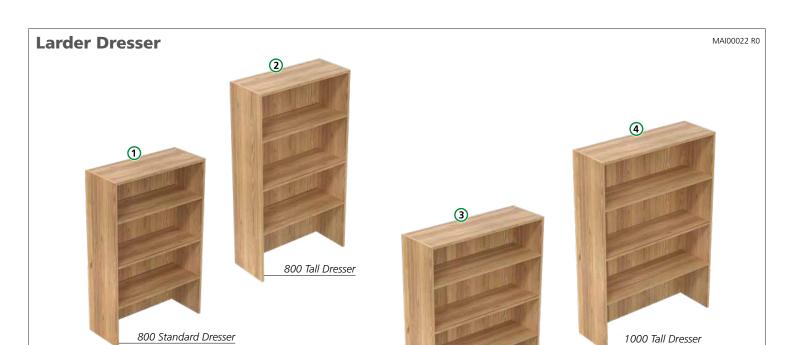

Please read these instructions carefully before proceeding.

This instruction is used in conjunction with the Installation Guide.

**Important:** Installation shall be carried out exactly according to the manufacturer's instructions otherwise a safety risk can occur if incorrectly installed.

**Warning:** In order to prevent cabinets overturning or falling down they must be used with the wall attachment device/s provided. Before fixing any cabinets to the wall, ensure the wall construction is capable of taking the weight of the loaded cabinet and that appropriate fixings are used. If in doubt, consult an expert.

**Note:** Wall fixing screws are not supplied due to different wall types requiring different fixings.

**Caution:** Some small pieces of hardware could be hazardous to