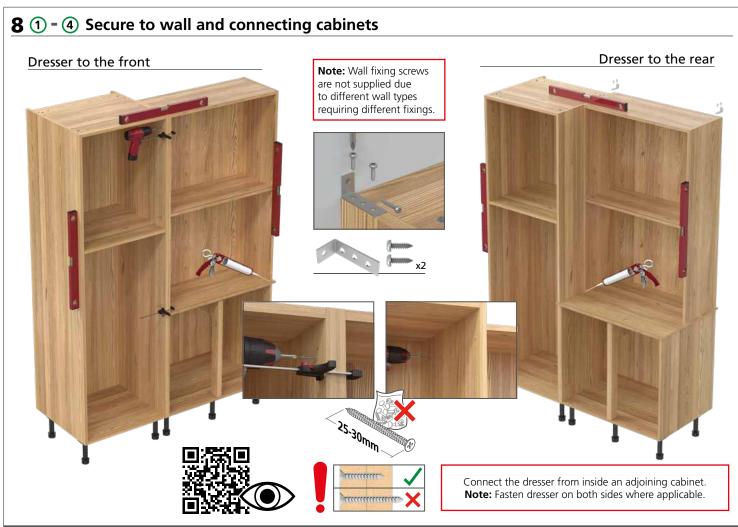

**Warning:** In order to prevent cabinets overturning or falling down they must be used with the wall attachment device/s provided. Before fixing any cabinets to the wall, ensure the wall construction is capable of taking the weight of the loaded cabinet and that appropriate fixings are used. If in doubt, consult an expert.

**Note:** Wall fixing screws are not supplied due to different wall types requiring different fixings.

**Caution:** Some small pieces of hardware could be hazardous to small children. Keep all these items out of reach and do not leave children unattended in the assembly area.