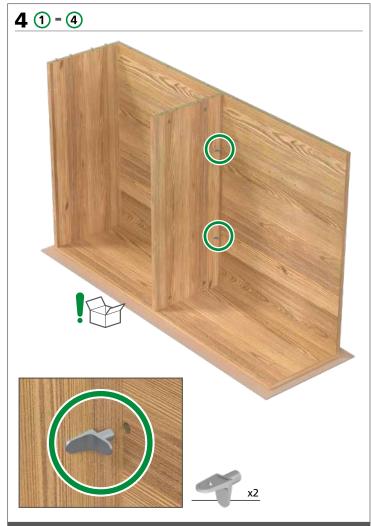

d out exactly according to the manufacturer's instructions otherwise a safety risk can occur if incorrectly installed.

**Warning:** In order to prevent cabinets overturning or falling down they must be used with the wall attachment device/s provided. Before fixing any cabinets to the wall, ensure the wall construction is capable of taking the weight of the loaded cabinet and that appropriate fixings are used. If in doubt, consult an expert.

**Note:** Wall fixing screws are not supplied due to different wall types requiring different fixings.

**Caution:** Some small pieces of hardware could be hazardous to small children. Keep all these items out of reach and do not leave children unattended in the assembly area.



1000 Standard Dresser

## How the cabinet is supplied.