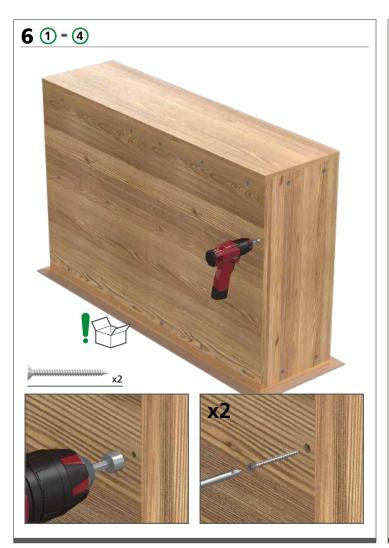

t exactly according to the manufacturer's instructions otherwise a safety risk can occur if incorrectly installed.

**Warning:** In order to prevent cabinets overturning or falling down they must be used with the wall attachment device/s provided. Before fixing any cabinets to the wall, ensure the wall construction is capable of taking the weight of the loaded cabinet and that appropriate fixings are used. If in doubt, consult an expert.

**Note:** Wall fixing screws are not supplied due to different wall types requiring different fixings.

**Caution:** Some small pieces of hardware could be hazardous to small children. Keep all these items out of reach and do not leave children unattended in the assembly area.



1000 Standard Dresser

## How the cabinet is supplied.