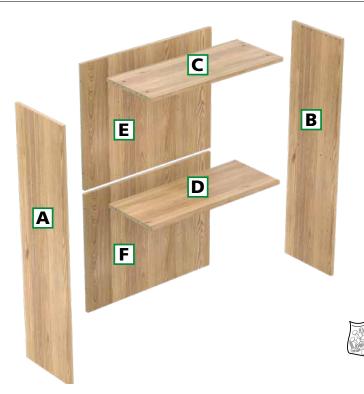

shall be carried out exactly according to the manufacturer's instructions otherwise a safety risk can occur if incorrectly installed.

**Warning:** In order to prevent cabinets overturning or falling down they must be used with the wall attachment device/s provided. Before fixing any cabinets to the wall, ensure the wall construction is capable of taking the weight of the loaded cabinet and that appropriate fixings are used. If in doubt, consult an expert.

**Note:** Wall fixing screws are not supplied due to different wall types requiring different fixings.

**Caution:** Some small pieces of hardware could be hazardous to small children. Keep all these items out of reach and do not leave children unattended in the assembly area.



1000 Standard Dresser

## How the cabinet is supplied.