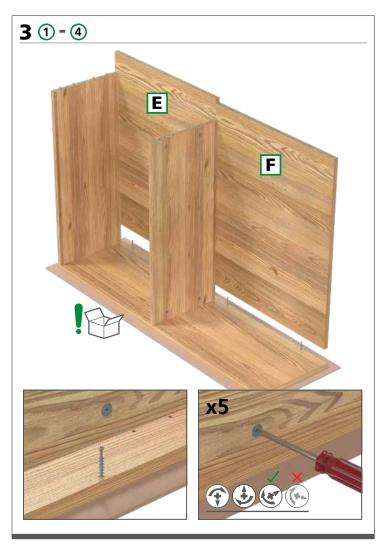

ied out exactly according to the manufacturer's instructions otherwise a safety risk can occur if incorrectly installed.

**Warning:** In order to prevent cabinets overturning or falling down they must be used with the wall attachment device/s provided. Before fixing any cabinets to the wall, ensure the wall construction is capable of taking the weight of the loaded cabinet and that appropriate fixings are used. If in doubt, consult an expert.

**Note:** Wall fixing screws are not supplied due to different wall types requiring different fixings.

**Caution:** Some small pieces of hardware could be hazardous to small children. Keep all these items out of reach and do not leave children unattended in the assembly area.



1000 Standard Dresser

## How the cabinet is supplied.