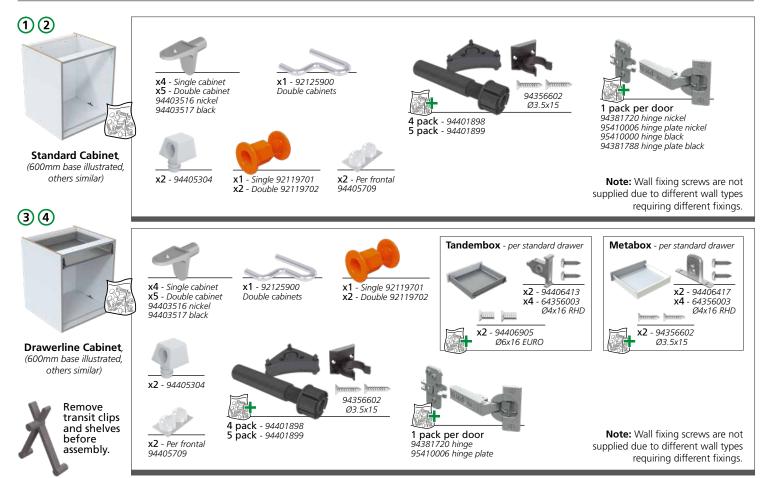

**Note:** Wall fixing screws are not supplied due to different wall types requiring different fixings.

**Caution:** Some small pieces of hardware could be hazardous to small children. Keep all these items out of reach and do not leave children unattended in the assembly area.