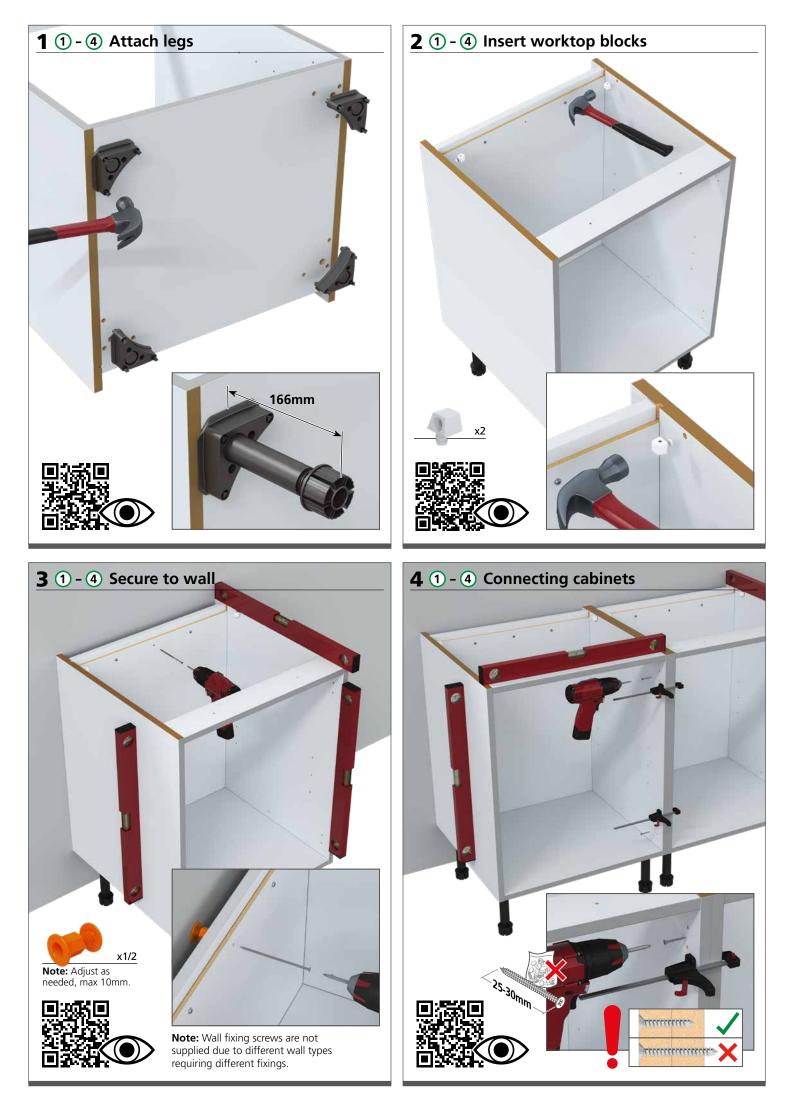

**Warning:** In order to prevent cabinets overturning or falling down they must be used with the wall attachment device/s provided. Before fixing any cabinets to the wall, ensure the wall construction is capable of taking the weight of the loaded cabinet and that appropriate fixings are used. If in doubt, consult an expert.

**Note:** Wall fixing screws are not supplied due to different wall types requiring different fixings.

**Caution:** Some small pieces of hardware could be hazardous to small children. Keep all these items out of reach and do not leave children unattended in the assembly area.