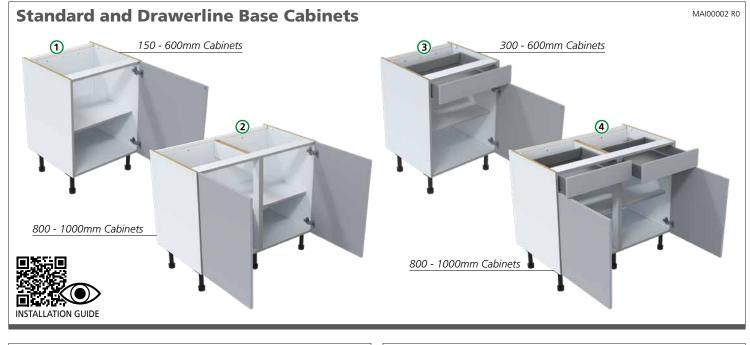

## Please read these instructions carefully before proceeding.

This instruction is used in conjunction with the Installation Guide.

**Important:** Installation shall be carried out exactly according to the manufacturer's instructions otherwise a safety risk can occur if incorrectly installed.

**Warning:** In order to prevent cabinets overturning or falling down they must be used with the wall attachment device/s provided. Before fixing any cabinets to the wall, ensure the wall construction is capable of taking the weight of the loaded cabinet and that appropriate fixings are used. If in doubt, consult an expert.

**Note:** Wall fixing screws are not supplied due to different wall types requiring different fixings.

**Caution:** Some small pieces of hardware could be hazardous to s