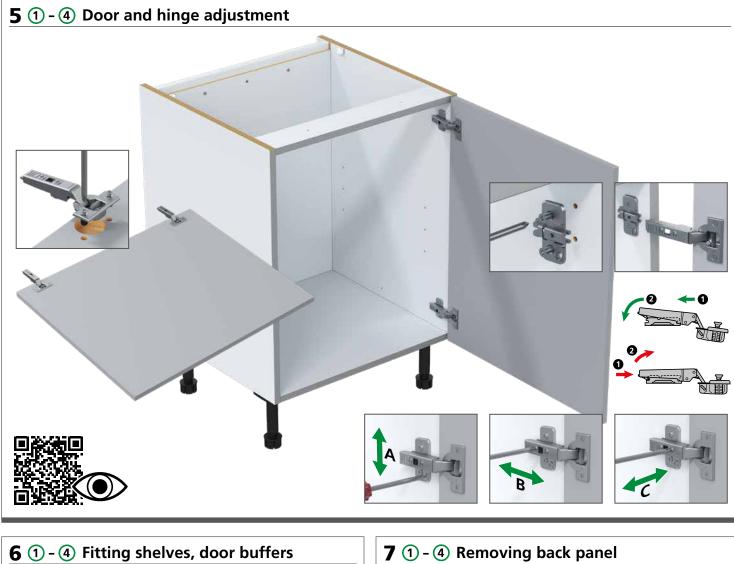

## Please read these instructions carefully before proceeding.

This instruction is used in conjunction with the Installation Guide.

**Important:** Installation shall be carried out exactly according to the manufacturer's instructions otherwise a safety risk can occur if incorrectly installed.