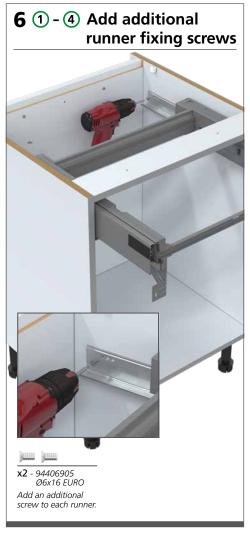

rding to the manufacturer's instructions otherwise a safety risk can occur if incorrectly installed.

Warning: In order to prevent cabinets overturning or falling down they must be used with the wall attachment device/s provided. Before fixing any cabinets to the wall, ensure the wall construction is capable of taking the weight of the loaded cabinet and that appropriate fixings are used. If in doubt, consult an expert.

Note: Wall fixing screws are not supplied due to different wall types requiring different fixings.

Caution: Some small pieces of hardware could be hazardous to small children. Keep all these items out of reach and do not leave children unattended in the assembly area.



## How the cabinet is supplied.



Standard Bin, (600mm bin illustrated, others similar)