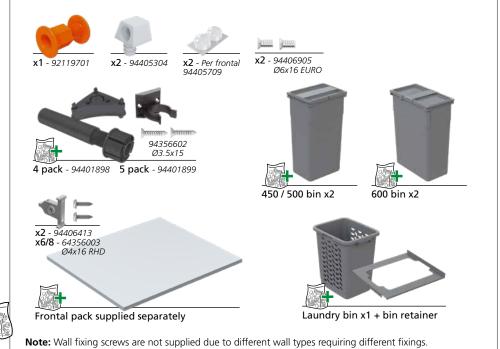

Note: Wall fixing screws are not supplied due to different wall types requiring different fixings.

Caution: Some small pieces of hardware could be hazardous to small children. Keep all these items out of reach and do not leave children unattended in the assembly area.