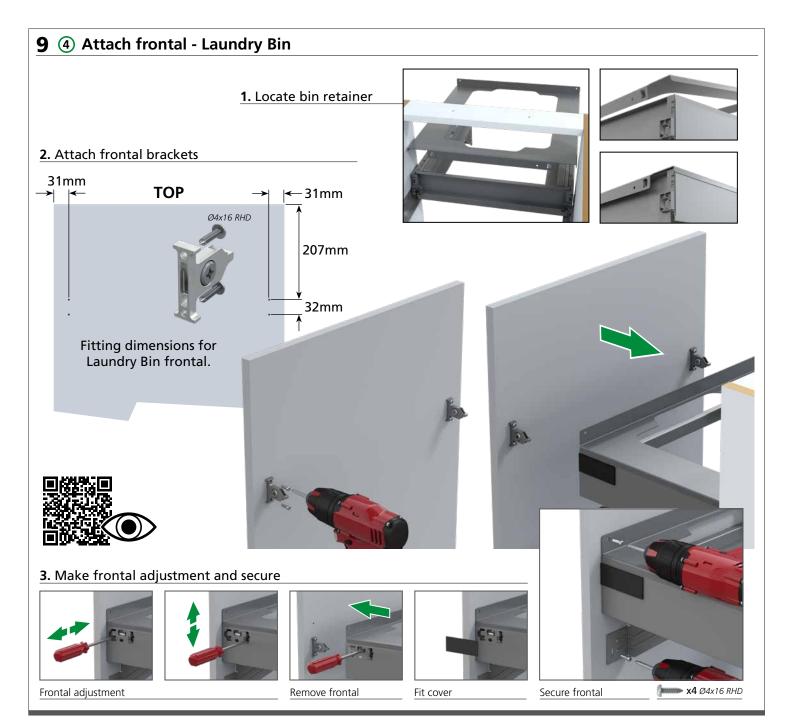

to the manufacturer's instructions otherwise a safety risk can occur if incorrectly installed.

Warning: In order to prevent cabinets overturning or falling down they must be used with the wall attachment device/s provided. Before fixing any cabinets to the wall, ensure the wall construction is capable of taking the weight of the loaded cabinet and that appropriate fixings are used. If in doubt, consult an expert.

Note: Wall fixing screws are not supplied due to different wall types requiring different fixings.

Caution: Some small pieces of hardware could be hazardous to small children. Keep all these items out of reach and do not leave children unattended in the assembly area.



## How the cabinet is supplied.



Standard Bin, (600mm bin illustrated, others similar)