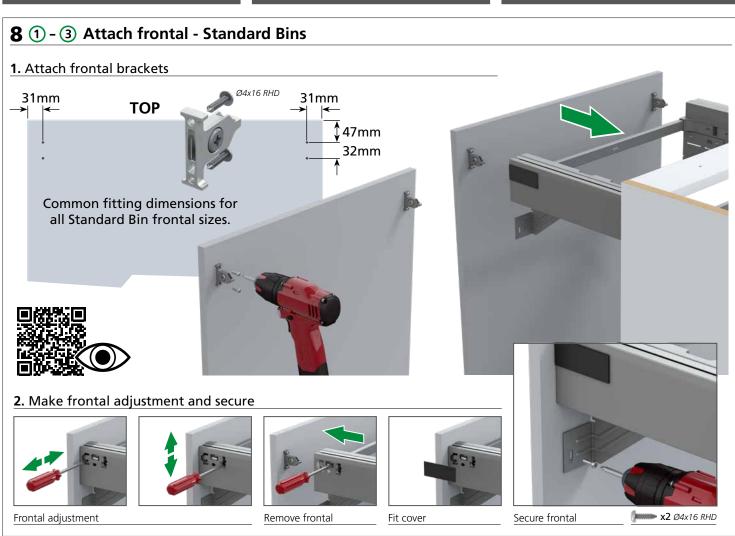

## How the cabinet is supplied.

Standard Bin, (600mm bin illustrated, others similar)