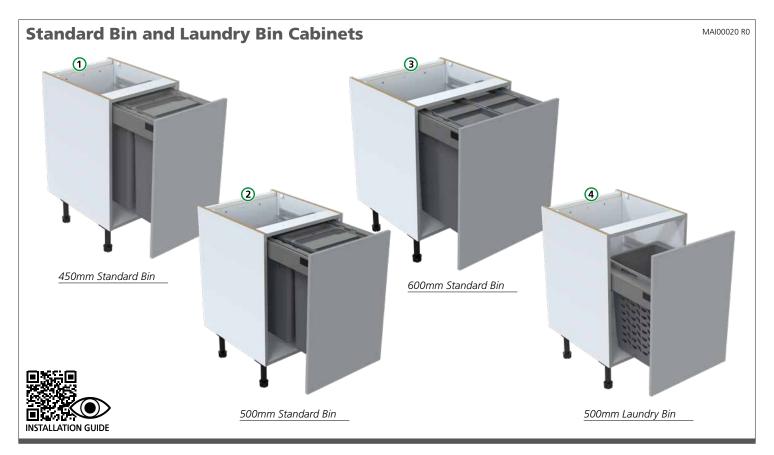

## How the cabinet is supplied.

Standard Bin, (600mm bin illustrated, others similar)