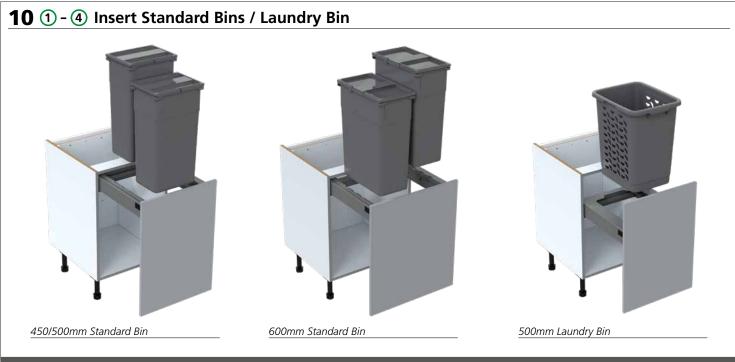

## How the cabinet is supplied.

Standard Bin, (600mm bin illustrated, others similar)