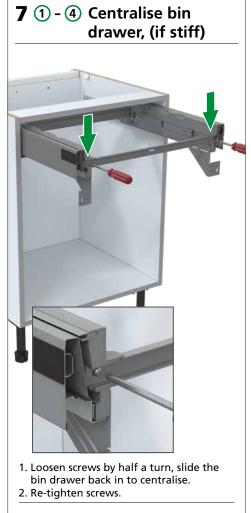

ing to the manufacturer's instructions otherwise a safety risk can occur if incorrectly installed.

Warning: In order to prevent cabinets overturning or falling down they must be used with the wall attachment device/s provided. Before fixing any cabinets to the wall, ensure the wall construction is capable of taking the weight of the loaded cabinet and that appropriate fixings are used. If in doubt, consult an expert.

Note: Wall fixing screws are not supplied due to different wall types requiring different fixings.

Caution: Some small pieces of hardware could be hazardous to small children. Keep all these items out of reach and do not leave children unattended in the assembly area.



## How the cabinet is supplied.



Standard Bin, (600mm bin illustrated, others similar)