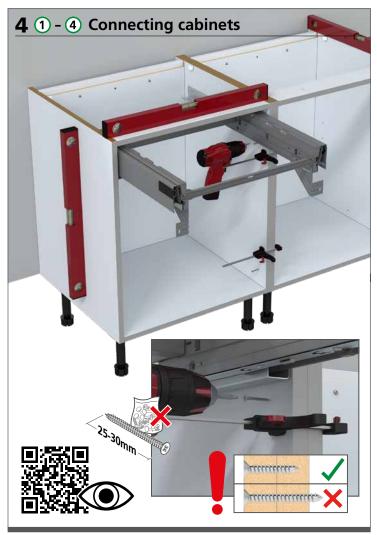

Warning: In order to prevent cabinets overturning or falling down they must be used with the wall attachment device/s provided. Before fixing any cabinets to the wall, ensure the wall construction is capable of taking the weight of the loaded cabinet and that appropriate fixings are used. If in doubt, consult an expert.