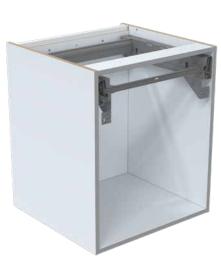

## How the cabinet is supplied.

Standard Bin, (600mm bin illustrated, others similar)