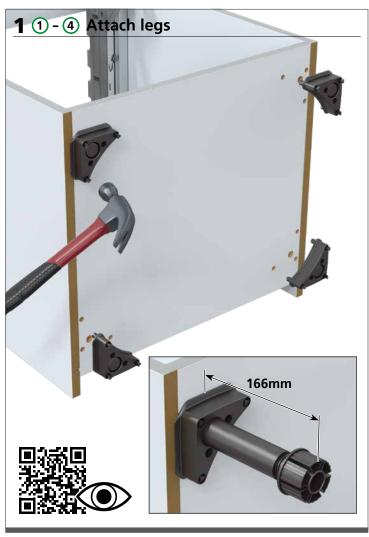

Please read these instructions carefully before proceeding.

This instruction is used in conjunction with the Installation Guide.

Important: Installation shall be carried out exactly according to the manufacturer's instructions otherwise a safety risk can occur if incorrectly installed.