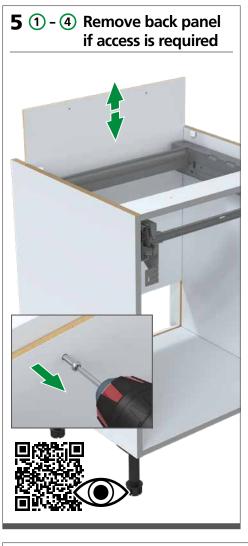

cording to the manufacturer's instructions otherwise a safety risk can occur if incorrectly installed.

Warning: In order to prevent cabinets overturning or falling down they must be used with the wall attachment device/s provided. Before fixing any cabinets to the wall, ensure the wall construction is capable of taking the weight of the loaded cabinet and that appropriate fixings are used. If in doubt, consult an expert.

Note: Wall fixing screws are not supplied due to different wall types requiring different fixings.

Caution: Some small pieces of hardware could be hazardous to small children. Keep all these items out of reach and do not leave children unattended in the assembly area.



## How the cabinet is supplied.



Standard Bin, (600mm bin illustrated, others similar)