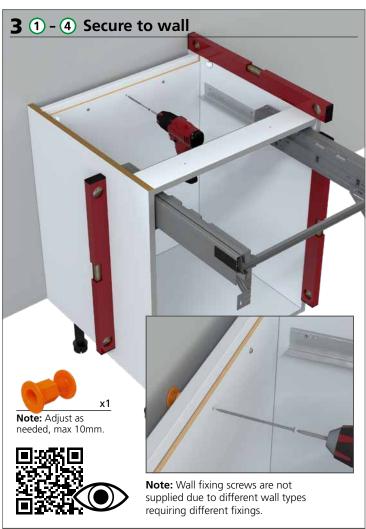

Warning: In order to prevent cabinets overturning or falling down they must be used with the wall attachment device/s provided. Before fixing any cabinets to the wall, ensure the wall construction is capable of taking the weight of the loaded cabinet and that appropriate fixings are used. If in doubt, consult an expert.

Note: Wall fixing screws are not supplied due to different wall types requiring different fixings.

Caution: Some small pieces of hardware could be hazardous to small children. Keep all these items out of reach and do not leave children unattended in the assembly area.