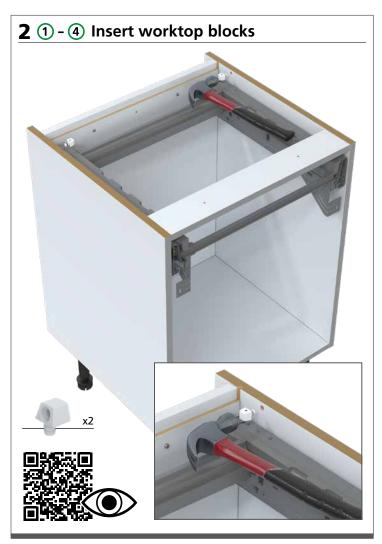

Please read these instructions carefully before proceeding.

This instruction is used in conjunction with the Installation Guide.

Important: Installation shall be carried out exactly according to the manufacturer's instructions otherwise a safety risk can occur if incorrectly installed.