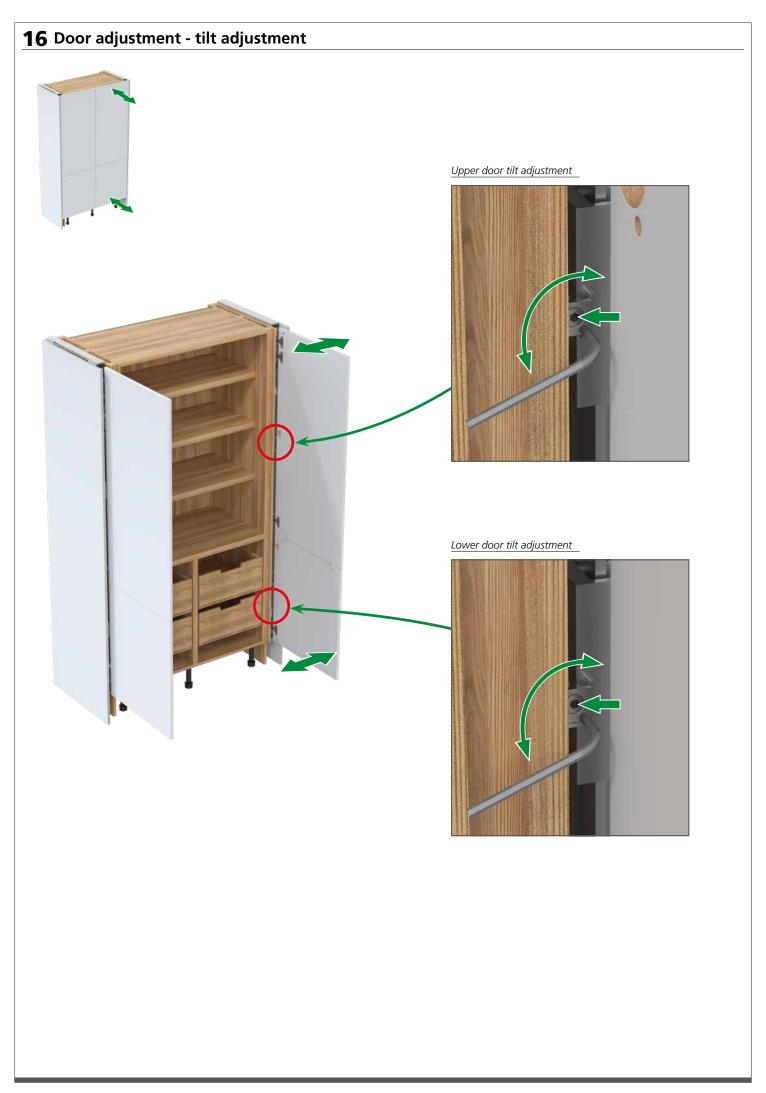

the weight of the loaded cabinet and that appropriate fixings are used. If in doubt, consult an expert.

**Note:** Wall fixing screws are not supplied due to different wall types requiring different fixings.

**Caution:** Some small pieces of hardware could be hazardous to small children. Keep all these items out of reach and do not leave children unattended in the assembly area.



### How the pocket doors are supplied.

























## Side panel clips







**Top** clip positions













## Fit door pins















# **11** Fit doors to frame Locate and secure doors on to hinges \_\_\_\_x16 **Note:** Install top doors first. Highlighted hinge holes not required Once bottom door is connected to hinge immediately fix door straps between top and bottom doors



















# Fit soft door closes







# Fixing hinge blank covers