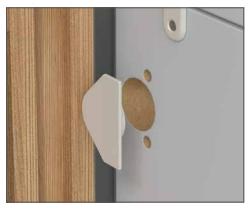

If in doubt, consult an expert.

**Note:** Wall fixing screws are not supplied due to different wall types requiring different fixings.

**Caution:** Some small pieces of hardware could be hazardous to small children. Keep all these items out of reach and do not leave children unattended in the assembly area.



### How the pocket doors are supplied.

























## Side panel clips







**Top** clip positions













## Fit door pins















# **11** Fit doors to frame Locate and secure doors on to hinges \_\_\_\_x16 **Note:** Install top doors first. Highlighted hinge holes not required Once bottom door is connected to hinge immediately fix door straps between top and bottom doors



















# Fit soft door closes







# Fixing hinge blank covers