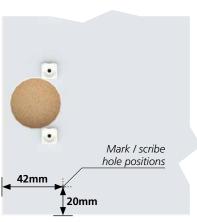

risk can occur if incorrectly installed.

**Warning:** In order to prevent cabinets overturning or falling down they must be used with the wall attachment device/s provided. Before fixing any cabinets to the wall, ensure the wall construction is capable of taking the weight of the loaded cabinet and that appropriate fixings are used. If in doubt, consult an expert.

**Note:** Wall fixing screws are not supplied due to different wall types requiring different fixings.

**Caution:** Some small pieces of hardware could be hazardous to small children. Keep all these items out of reach and do not leave children unattended in the assembly area.



### How the pocket doors are supplied.

























## Side panel clips







**Top** clip positions













## Fit door pins















# **11** Fit doors to frame Locate and secure doors on to hinges \_\_\_\_x16 **Note:** Install top doors first. Highlighted hinge holes not required Once bottom door is connected to hinge immediately fix door straps between top and bottom doors



















# Fit soft door closes







# Fixing hinge blank covers