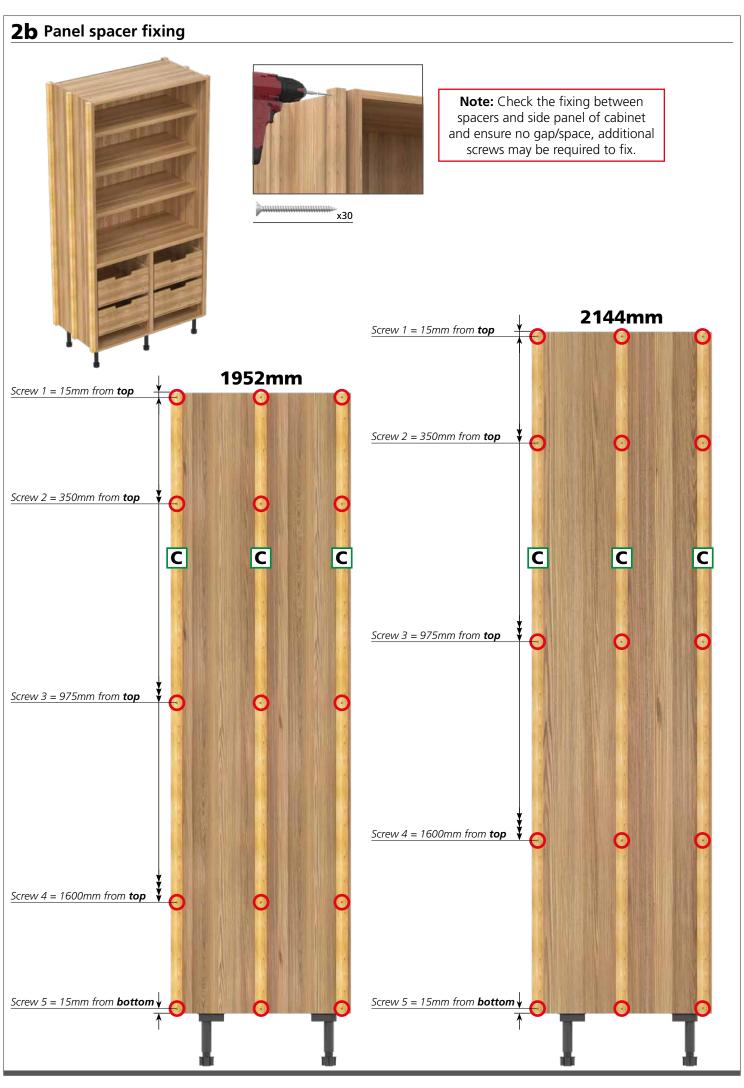

allation shall be carried out exactly according to the manufacturer's instructions otherwise a safety risk can occur if incorrectly installed.

**Warning:** In order to prevent cabinets overturning or falling down they must be used with the wall attachment device/s provided. Before fixing any cabinets to the wall, ensure the wall construction is capable of taking the weight of the loaded cabinet and that appropriate fixings are used. If in doubt, consult an expert.

**Note:** Wall fixing screws are not supplied due to different wall types requiring different fixings.

**Caution:** Some small pieces of hardware could be hazardous to small children. Keep all these items out of reach and do not leave children unattended in the assembly area.



### How the pocket doors are supplied.

























## Side panel clips







**Top** clip positions













## Fit door pins















# **11** Fit doors to frame Locate and secure doors on to hinges \_\_\_\_x16 **Note:** Install top doors first. Highlighted hinge holes not required Once bottom door is connected to hinge immediately fix door straps between top and bottom doors



















# Fit soft door closes







# Fixing hinge blank covers