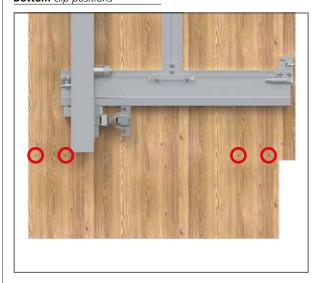

instructions otherwise a safety risk can occur if incorrectly installed.

**Warning:** In order to prevent cabinets overturning or falling down they must be used with the wall attachment device/s provided. Before fixing any cabinets to the wall, ensure the wall construction is capable of taking the weight of the loaded cabinet and that appropriate fixings are used. If in doubt, consult an expert.

**Note:** Wall fixing screws are not supplied due to different wall types requiring different fixings.

**Caution:** Some small pieces of hardware could be hazardous to small children. Keep all these items out of reach and do not leave children unattended in the assembly area.



### How the pocket doors are supplied.

























## Side panel clips







**Top** clip positions













## Fit door pins















# **11** Fit doors to frame Locate and secure doors on to hinges \_\_\_\_x16 **Note:** Install top doors first. Highlighted hinge holes not required Once bottom door is connected to hinge immediately fix door straps between top and bottom doors



















# Fit soft door closes







# Fixing hinge blank covers