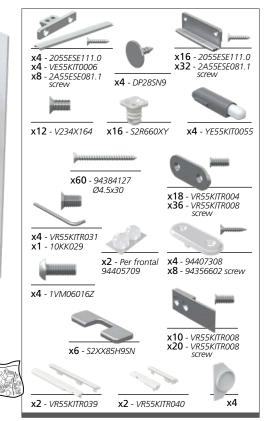

**Note:** Wall fixing screws are not supplied due to different wall types requiring different fixings.

**Caution:** Some small pieces of hardware could be hazardous to small children. Keep all these items out of reach and do not leave children unattended in the assembly area.