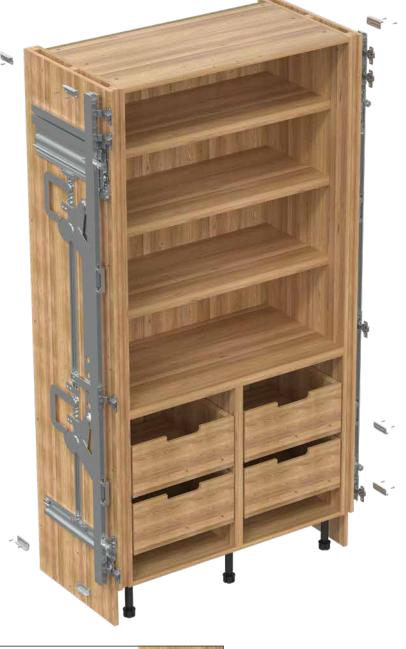

nstructions otherwise a safety risk can occur if incorrectly installed.

**Warning:** In order to prevent cabinets overturning or falling down they must be used with the wall attachment device/s provided. Before fixing any cabinets to the wall, ensure the wall construction is capable of taking the weight of the loaded cabinet and that appropriate fixings are used. If in doubt, consult an expert.

**Note:** Wall fixing screws are not supplied due to different wall types requiring different fixings.

**Caution:** Some small pieces of hardware could be hazardous to small children. Keep all these items out of reach and do not leave children unattended in the assembly area.



### How the pocket doors are supplied.

























## Side panel clips







**Top** clip positions













## Fit door pins















# **11** Fit doors to frame Locate and secure doors on to hinges \_\_\_\_x16 **Note:** Install top doors first. Highlighted hinge holes not required Once bottom door is connected to hinge immediately fix door straps between top and bottom doors



















# Fit soft door closes







# Fixing hinge blank covers