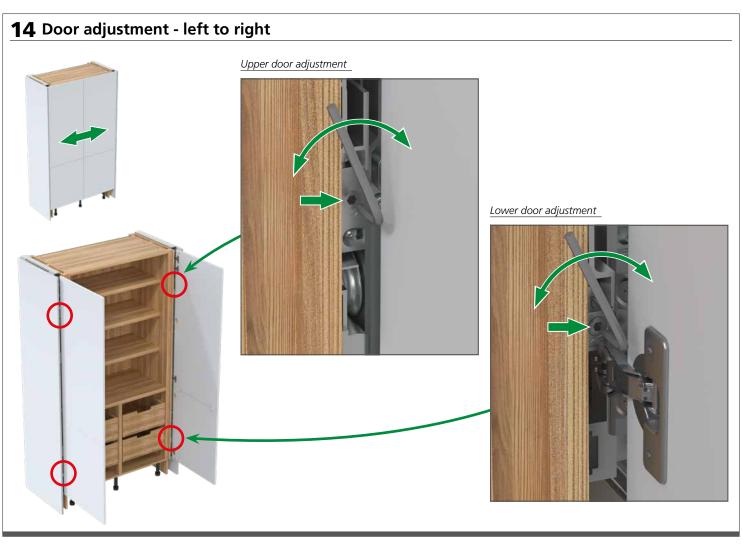

king the weight of the loaded cabinet and that appropriate fixings are used. If in doubt, consult an expert.

**Note:** Wall fixing screws are not supplied due to different wall types requiring different fixings.

**Caution:** Some small pieces of hardware could be hazardous to small children. Keep all these items out of reach and do not leave children unattended in the assembly area.



### How the pocket doors are supplied.

























## Side panel clips







**Top** clip positions













## Fit door pins















# **11** Fit doors to frame Locate and secure doors on to hinges \_\_\_\_x16 **Note:** Install top doors first. Highlighted hinge holes not required Once bottom door is connected to hinge immediately fix door straps between top and bottom doors



















# Fit soft door closes







# Fixing hinge blank covers