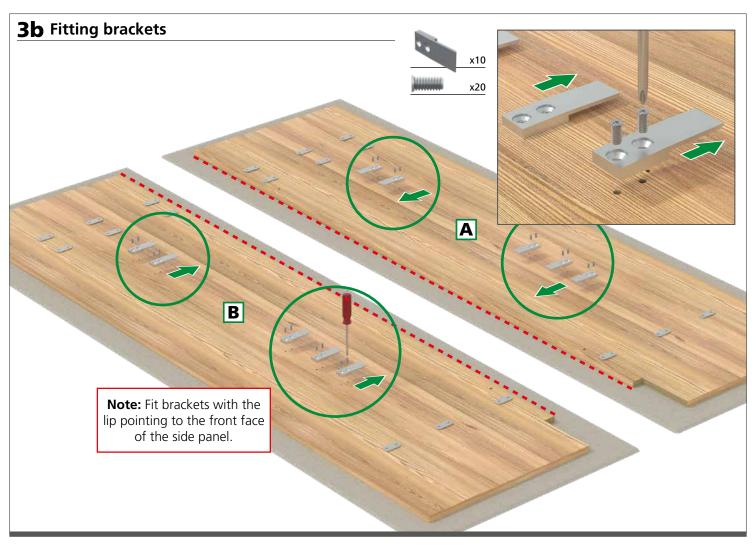

tion shall be carried out exactly according to the manufacturer's instructions otherwise a safety risk can occur if incorrectly installed.

**Warning:** In order to prevent cabinets overturning or falling down they must be used with the wall attachment device/s provided. Before fixing any cabinets to the wall, ensure the wall construction is capable of taking the weight of the loaded cabinet and that appropriate fixings are used. If in doubt, consult an expert.

**Note:** Wall fixing screws are not supplied due to different wall types requiring different fixings.

**Caution:** Some small pieces of hardware could be hazardous to small children. Keep all these items out of reach and do not leave children unattended in the assembly area.



### How the pocket doors are supplied.

























## Side panel clips







**Top** clip positions













## Fit door pins















# **11** Fit doors to frame Locate and secure doors on to hinges \_\_\_\_x16 **Note:** Install top doors first. Highlighted hinge holes not required Once bottom door is connected to hinge immediately fix door straps between top and bottom doors



















# Fit soft door closes







# Fixing hinge blank covers