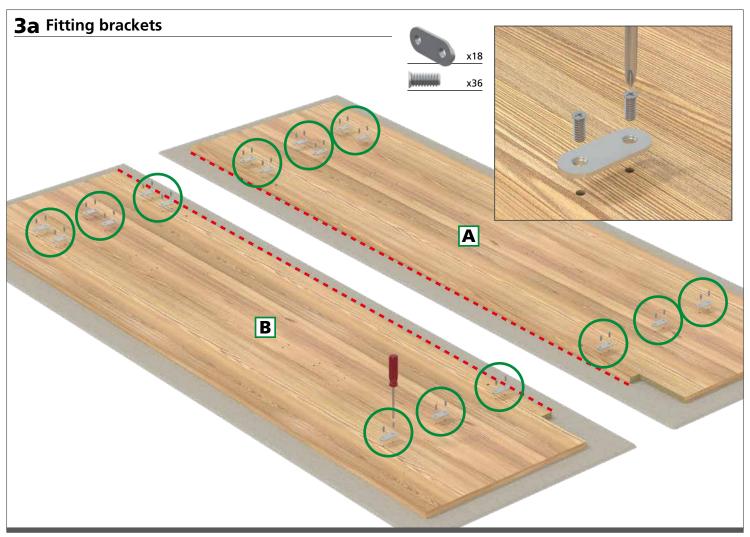

lation shall be carried out exactly according to the manufacturer's instructions otherwise a safety risk can occur if incorrectly installed.

**Warning:** In order to prevent cabinets overturning or falling down they must be used with the wall attachment device/s provided. Before fixing any cabinets to the wall, ensure the wall construction is capable of taking the weight of the loaded cabinet and that appropriate fixings are used. If in doubt, consult an expert.

**Note:** Wall fixing screws are not supplied due to different wall types requiring different fixings.

**Caution:** Some small pieces of hardware could be hazardous to small children. Keep all these items out of reach and do not leave children unattended in the assembly area.



### How the pocket doors are supplied.

























## Side panel clips







**Top** clip positions













## Fit door pins















# **11** Fit doors to frame Locate and secure doors on to hinges \_\_\_\_x16 **Note:** Install top doors first. Highlighted hinge holes not required Once bottom door is connected to hinge immediately fix door straps between top and bottom doors



















# Fit soft door closes







# Fixing hinge blank covers