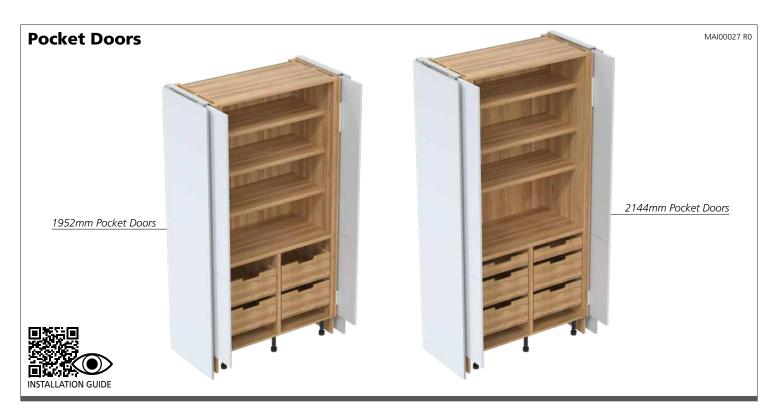

#### Please read these instructions carefully before proceeding.

This instruction is used in conjunction with the Installation Guide.

**Important:** Installation shall be carried out exactly according to the manufacturer's instructions otherwise a safety risk can occur if incorrectly installed.

**Warning:** In order to prevent cabinets overturning or falling down they must be used with the wall attachment device/s provided. Before fixing any cabinets to the wall, ensure the wall construction is capable of taking the weight of the loaded cabinet and that appropriate fixings are used. If in doubt, consult an expert.

**Note:** Wall fixing screws are not supplied due to different wall types requiring different fixings.

**Caution:** Some small pieces of hardware could be hazardou