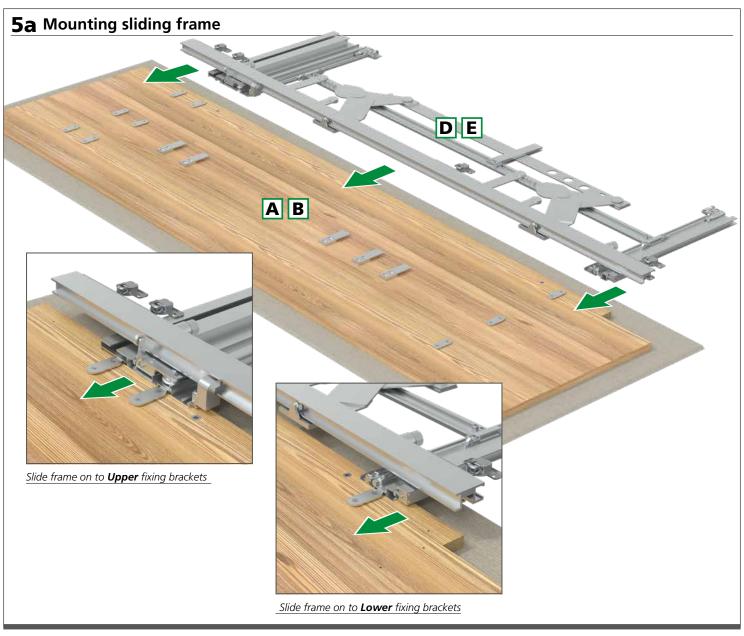

hall be carried out exactly according to the manufacturer's instructions otherwise a safety risk can occur if incorrectly installed.

**Warning:** In order to prevent cabinets overturning or falling down they must be used with the wall attachment device/s provided. Before fixing any cabinets to the wall, ensure the wall construction is capable of taking the weight of the loaded cabinet and that appropriate fixings are used. If in doubt, consult an expert.

**Note:** Wall fixing screws are not supplied due to different wall types requiring different fixings.

**Caution:** Some small pieces of hardware could be hazardous to small children. Keep all these items out of reach and do not leave children unattended in the assembly area.



### How the pocket doors are supplied.

























## Side panel clips







**Top** clip positions













## Fit door pins















# **11** Fit doors to frame Locate and secure doors on to hinges \_\_\_\_x16 **Note:** Install top doors first. Highlighted hinge holes not required Once bottom door is connected to hinge immediately fix door straps between top and bottom doors



















# Fit soft door closes







# Fixing hinge blank covers