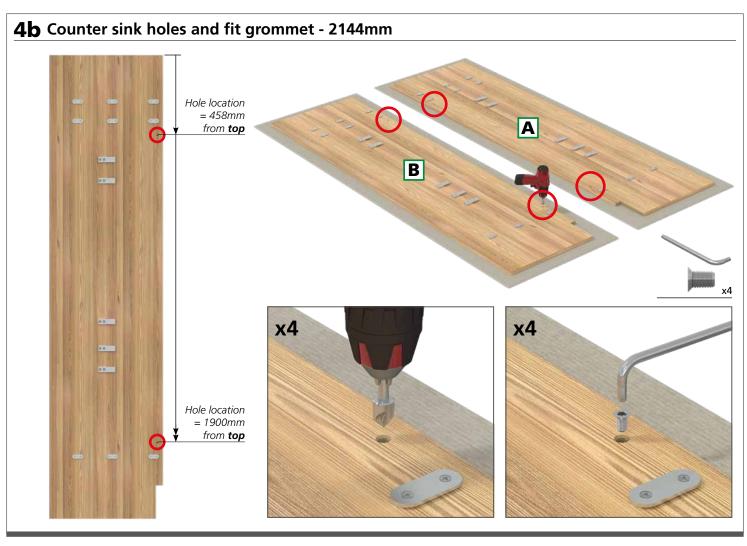

shall be carried out exactly according to the manufacturer's instructions otherwise a safety risk can occur if incorrectly installed.

**Warning:** In order to prevent cabinets overturning or falling down they must be used with the wall attachment device/s provided. Before fixing any cabinets to the wall, ensure the wall construction is capable of taking the weight of the loaded cabinet and that appropriate fixings are used. If in doubt, consult an expert.

**Note:** Wall fixing screws are not supplied due to different wall types requiring different fixings.

**Caution:** Some small pieces of hardware could be hazardous to small children. Keep all these items out of reach and do not leave children unattended in the assembly area.



### How the pocket doors are supplied.

























## Side panel clips







**Top** clip positions













## Fit door pins















# **11** Fit doors to frame Locate and secure doors on to hinges \_\_\_\_x16 **Note:** Install top doors first. Highlighted hinge holes not required Once bottom door is connected to hinge immediately fix door straps between top and bottom doors



















# Fit soft door closes







# Fixing hinge blank covers