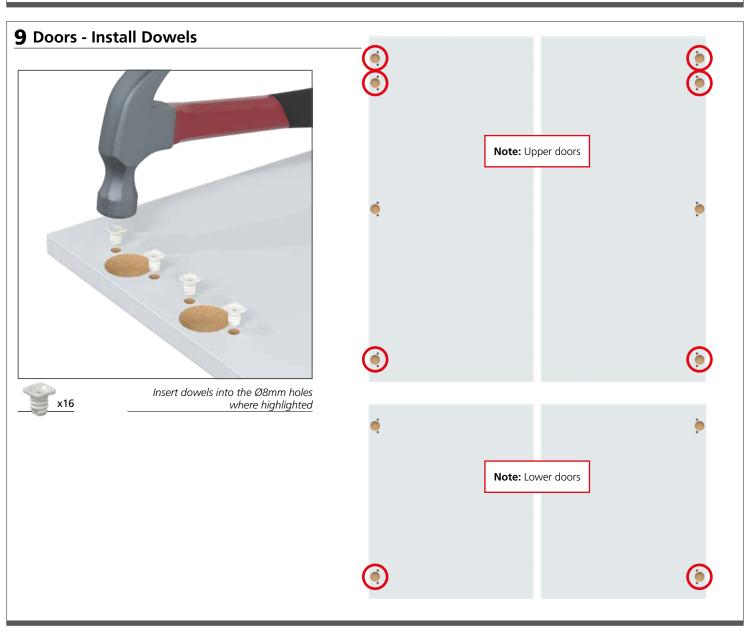

tions otherwise a safety risk can occur if incorrectly installed.

**Warning:** In order to prevent cabinets overturning or falling down they must be used with the wall attachment device/s provided. Before fixing any cabinets to the wall, ensure the wall construction is capable of taking the weight of the loaded cabinet and that appropriate fixings are used. If in doubt, consult an expert.

**Note:** Wall fixing screws are not supplied due to different wall types requiring different fixings.

**Caution:** Some small pieces of hardware could be hazardous to small children. Keep all these items out of reach and do not leave children unattended in the assembly area.



### How the pocket doors are supplied.

























## Side panel clips







**Top** clip positions













## Fit door pins















# **11** Fit doors to frame Locate and secure doors on to hinges \_\_\_\_x16 **Note:** Install top doors first. Highlighted hinge holes not required Once bottom door is connected to hinge immediately fix door straps between top and bottom doors



















# Fit soft door closes







# Fixing hinge blank covers