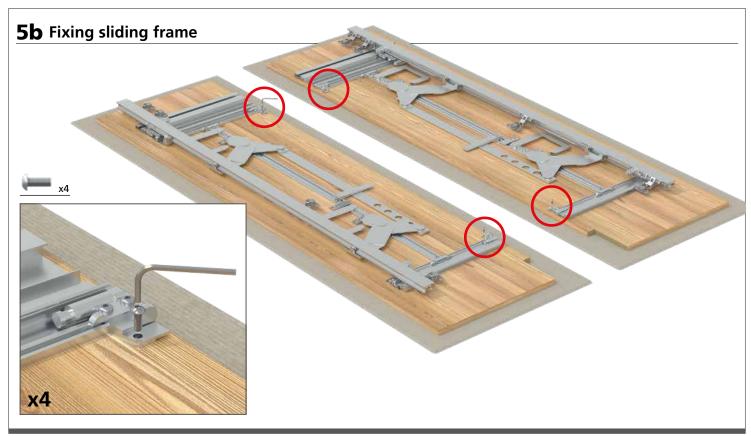

ll be carried out exactly according to the manufacturer's instructions otherwise a safety risk can occur if incorrectly installed.

**Warning:** In order to prevent cabinets overturning or falling down they must be used with the wall attachment device/s provided. Before fixing any cabinets to the wall, ensure the wall construction is capable of taking the weight of the loaded cabinet and that appropriate fixings are used. If in doubt, consult an expert.

**Note:** Wall fixing screws are not supplied due to different wall types requiring different fixings.

**Caution:** Some small pieces of hardware could be hazardous to small children. Keep all these items out of reach and do not leave children unattended in the assembly area.



### How the pocket doors are supplied.

























## Side panel clips







**Top** clip positions













## Fit door pins















# **11** Fit doors to frame Locate and secure doors on to hinges \_\_\_\_x16 **Note:** Install top doors first. Highlighted hinge holes not required Once bottom door is connected to hinge immediately fix door straps between top and bottom doors



















# Fit soft door closes







# Fixing hinge blank covers