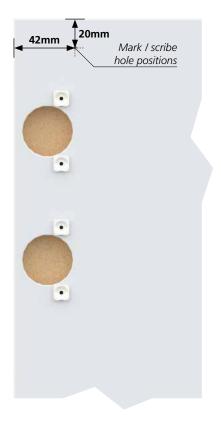

fety risk can occur if incorrectly installed.

**Warning:** In order to prevent cabinets overturning or falling down they must be used with the wall attachment device/s provided. Before fixing any cabinets to the wall, ensure the wall construction is capable of taking the weight of the loaded cabinet and that appropriate fixings are used. If in doubt, consult an expert.

**Note:** Wall fixing screws are not supplied due to different wall types requiring different fixings.

**Caution:** Some small pieces of hardware could be hazardous to small children. Keep all these items out of reach and do not leave children unattended in the assembly area.



### How the pocket doors are supplied.

























## Side panel clips







**Top** clip positions













## Fit door pins















# **11** Fit doors to frame Locate and secure doors on to hinges \_\_\_\_x16 **Note:** Install top doors first. Highlighted hinge holes not required Once bottom door is connected to hinge immediately fix door straps between top and bottom doors



















# Fit soft door closes







# Fixing hinge blank covers