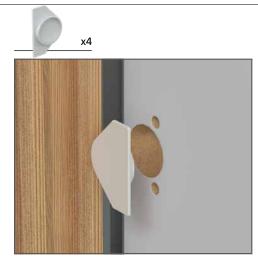

. If in doubt, consult an expert.

**Note:** Wall fixing screws are not supplied due to different wall types requiring different fixings.

**Caution:** Some small pieces of hardware could be hazardous to small children. Keep all these items out of reach and do not leave children unattended in the assembly area.



### How the pocket doors are supplied.

























## Side panel clips







**Top** clip positions













## Fit door pins















# **11** Fit doors to frame Locate and secure doors on to hinges \_\_\_\_x16 **Note:** Install top doors first. Highlighted hinge holes not required Once bottom door is connected to hinge immediately fix door straps between top and bottom doors



















# Fit soft door closes







# Fixing hinge blank covers