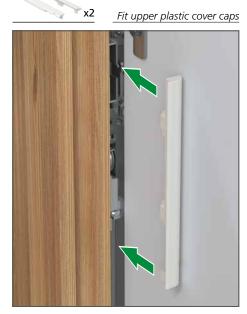

eight of the loaded cabinet and that appropriate fixings are used. If in doubt, consult an expert.

**Note:** Wall fixing screws are not supplied due to different wall types requiring different fixings.

**Caution:** Some small pieces of hardware could be hazardous to small children. Keep all these items out of reach and do not leave children unattended in the assembly area.



### How the pocket doors are supplied.

























## Side panel clips







**Top** clip positions













## Fit door pins















# **11** Fit doors to frame Locate and secure doors on to hinges \_\_\_\_x16 **Note:** Install top doors first. Highlighted hinge holes not required Once bottom door is connected to hinge immediately fix door straps between top and bottom doors



















# Fit soft door closes







# Fixing hinge blank covers