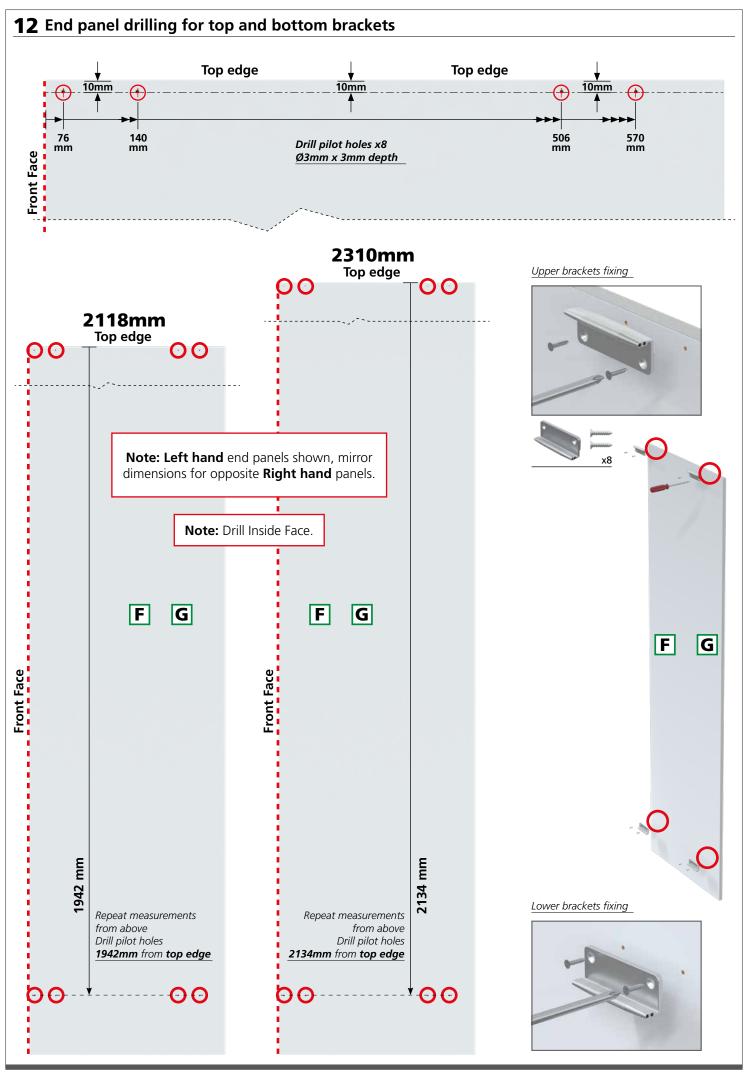

f taking the weight of the loaded cabinet and that appropriate fixings are used. If in doubt, consult an expert.

**Note:** Wall fixing screws are not supplied due to different wall types requiring different fixings.

**Caution:** Some small pieces of hardware could be hazardous to small children. Keep all these items out of reach and do not leave children unattended in the assembly area.



### How the pocket doors are supplied.

























## Side panel clips







**Top** clip positions













## Fit door pins















# **11** Fit doors to frame Locate and secure doors on to hinges \_\_\_\_x16 **Note:** Install top doors first. Highlighted hinge holes not required Once bottom door is connected to hinge immediately fix door straps between top and bottom doors



















# Fit soft door closes







# Fixing hinge blank covers