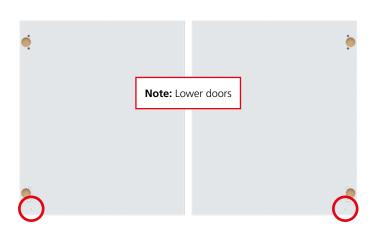

# **11** Fit doors to frame Locate and secure doors on to hinges \_\_\_\_x16 **Note:** Install top doors first. Highlighted hinge holes not required Once bottom door is connected to hinge immediately fix door straps between top and bottom doors