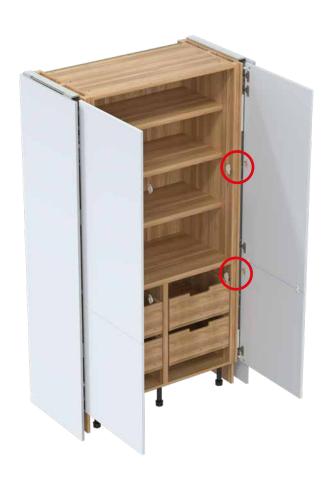

ed. If in doubt, consult an expert.

**Note:** Wall fixing screws are not supplied due to different wall types requiring different fixings.

**Caution:** Some small pieces of hardware could be hazardous to small children. Keep all these items out of reach and do not leave children unattended in the assembly area.



### How the pocket doors are supplied.

























## Side panel clips







**Top** clip positions













## Fit door pins















# **11** Fit doors to frame Locate and secure doors on to hinges \_\_\_\_x16 **Note:** Install top doors first. Highlighted hinge holes not required Once bottom door is connected to hinge immediately fix door straps between top and bottom doors



















# Fit soft door closes







# Fixing hinge blank covers