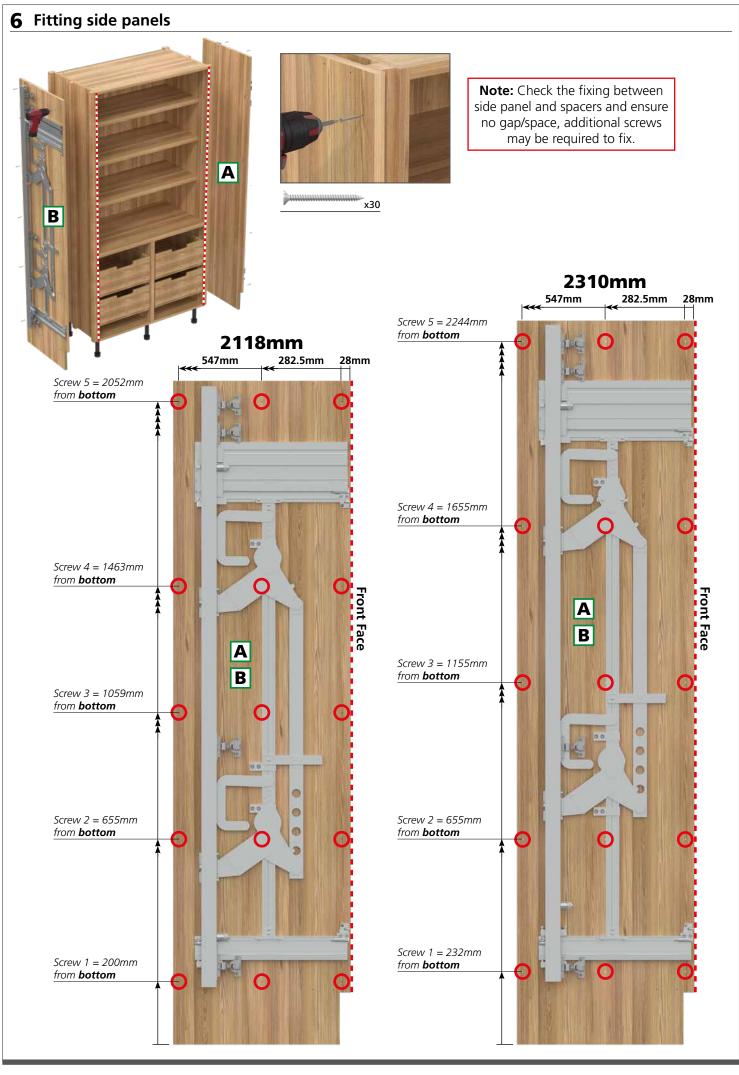

be carried out exactly according to the manufacturer's instructions otherwise a safety risk can occur if incorrectly installed.

**Warning:** In order to prevent cabinets overturning or falling down they must be used with the wall attachment device/s provided. Before fixing any cabinets to the wall, ensure the wall construction is capable of taking the weight of the loaded cabinet and that appropriate fixings are used. If in doubt, consult an expert.

**Note:** Wall fixing screws are not supplied due to different wall types requiring different fixings.

**Caution:** Some small pieces of hardware could be hazardous to small children. Keep all these items out of reach and do not leave children unattended in the assembly area.



### How the pocket doors are supplied.

























## Side panel clips







**Top** clip positions













## Fit door pins















# **11** Fit doors to frame Locate and secure doors on to hinges \_\_\_\_x16 **Note:** Install top doors first. Highlighted hinge holes not required Once bottom door is connected to hinge immediately fix door straps between top and bottom doors



















# Fit soft door closes







# Fixing hinge blank covers