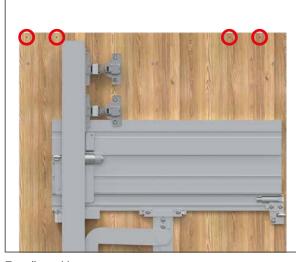

according to the manufacturer's instructions otherwise a safety risk can occur if incorrectly installed.

**Warning:** In order to prevent cabinets overturning or falling down they must be used with the wall attachment device/s provided. Before fixing any cabinets to the wall, ensure the wall construction is capable of taking the weight of the loaded cabinet and that appropriate fixings are used. If in doubt, consult an expert.

**Note:** Wall fixing screws are not supplied due to different wall types requiring different fixings.

**Caution:** Some small pieces of hardware could be hazardous to small children. Keep all these items out of reach and do not leave children unattended in the assembly area.



### How the pocket doors are supplied.

























## Side panel clips







**Top** clip positions













## Fit door pins















# **11** Fit doors to frame Locate and secure doors on to hinges \_\_\_\_x16 **Note:** Install top doors first. Highlighted hinge holes not required Once bottom door is connected to hinge immediately fix door straps between top and bottom doors



















# Fit soft door closes







# Fixing hinge blank covers