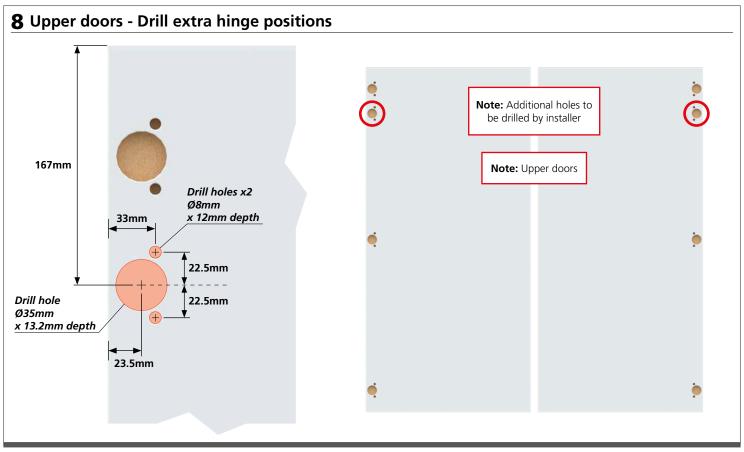

uctions otherwise a safety risk can occur if incorrectly installed.

**Warning:** In order to prevent cabinets overturning or falling down they must be used with the wall attachment device/s provided. Before fixing any cabinets to the wall, ensure the wall construction is capable of taking the weight of the loaded cabinet and that appropriate fixings are used. If in doubt, consult an expert.

**Note:** Wall fixing screws are not supplied due to different wall types requiring different fixings.

**Caution:** Some small pieces of hardware could be hazardous to small children. Keep all these items out of reach and do not leave children unattended in the assembly area.



### How the pocket doors are supplied.

























## Side panel clips







**Top** clip positions













## Fit door pins















# **11** Fit doors to frame Locate and secure doors on to hinges \_\_\_\_x16 **Note:** Install top doors first. Highlighted hinge holes not required Once bottom door is connected to hinge immediately fix door straps between top and bottom doors



















# Fit soft door closes







# Fixing hinge blank covers