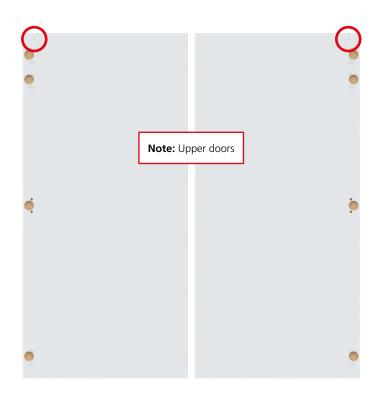

# **11** Fit doors to frame Locate and secure doors on to hinges \_\_\_\_x16 **Note:** Install top doors first. Highlighted hinge holes not required Once bottom door is connected to hinge immediately fix door straps between top and bottom doors