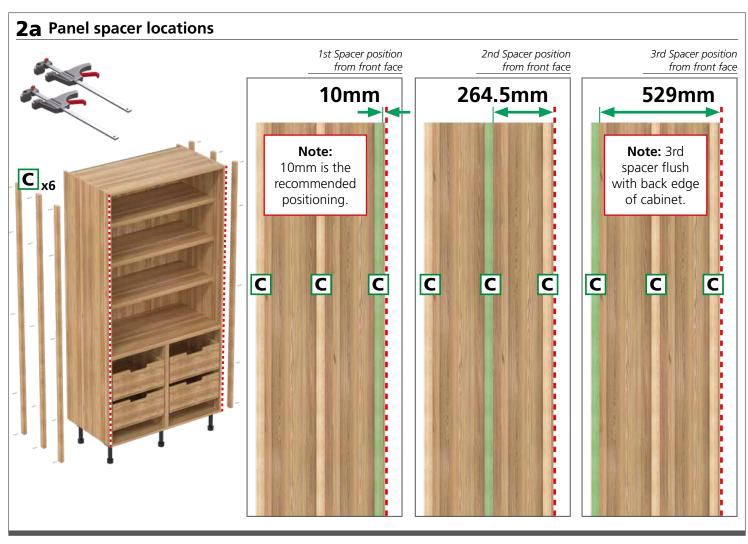

stallation shall be carried out exactly according to the manufacturer's instructions otherwise a safety risk can occur if incorrectly installed.

**Warning:** In order to prevent cabinets overturning or falling down they must be used with the wall attachment device/s provided. Before fixing any cabinets to the wall, ensure the wall construction is capable of taking the weight of the loaded cabinet and that appropriate fixings are used. If in doubt, consult an expert.

**Note:** Wall fixing screws are not supplied due to different wall types requiring different fixings.

**Caution:** Some small pieces of hardware could be hazardous to small children. Keep all these items out of reach and do not leave children unattended in the assembly area.



### How the pocket doors are supplied.

























## Side panel clips







**Top** clip positions













## Fit door pins















# **11** Fit doors to frame Locate and secure doors on to hinges \_\_\_\_x16 **Note:** Install top doors first. Highlighted hinge holes not required Once bottom door is connected to hinge immediately fix door straps between top and bottom doors



















# Fit soft door closes







# Fixing hinge blank covers