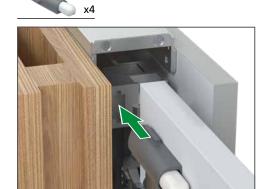

d that appropriate fixings are used. If in doubt, consult an expert.

**Note:** Wall fixing screws are not supplied due to different wall types requiring different fixings.

**Caution:** Some small pieces of hardware could be hazardous to small children. Keep all these items out of reach and do not leave children unattended in the assembly area.



### How the pocket doors are supplied.

























## Side panel clips







**Top** clip positions













## Fit door pins















# **11** Fit doors to frame Locate and secure doors on to hinges \_\_\_\_x16 **Note:** Install top doors first. Highlighted hinge holes not required Once bottom door is connected to hinge immediately fix door straps between top and bottom doors



















# Fit soft door closes







# Fixing hinge blank covers