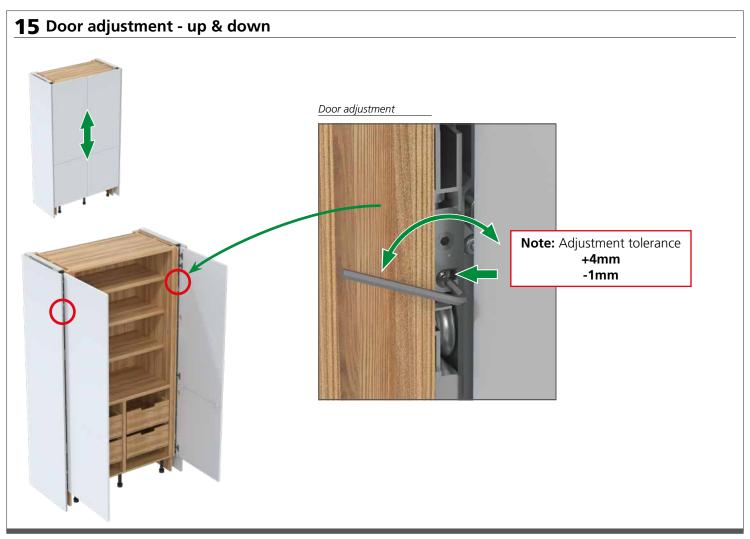

ng the weight of the loaded cabinet and that appropriate fixings are used. If in doubt, consult an expert.

**Note:** Wall fixing screws are not supplied due to different wall types requiring different fixings.

**Caution:** Some small pieces of hardware could be hazardous to small children. Keep all these items out of reach and do not leave children unattended in the assembly area.



### How the pocket doors are supplied.

























## Side panel clips







**Top** clip positions













## Fit door pins















# **11** Fit doors to frame Locate and secure doors on to hinges \_\_\_\_x16 **Note:** Install top doors first. Highlighted hinge holes not required Once bottom door is connected to hinge immediately fix door straps between top and bottom doors



















# Fit soft door closes







# Fixing hinge blank covers