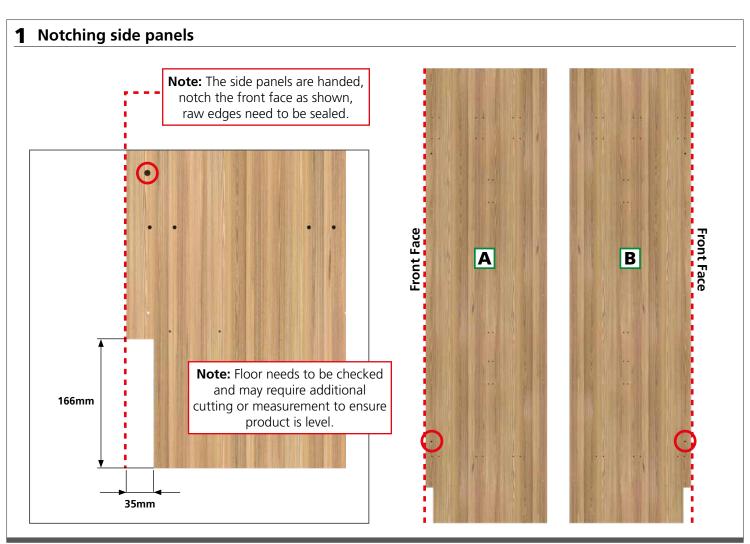

Installation shall be carried out exactly according to the manufacturer's instructions otherwise a safety risk can occur if incorrectly installed.

**Warning:** In order to prevent cabinets overturning or falling down they must be used with the wall attachment device/s provided. Before fixing any cabinets to the wall, ensure the wall construction is capable of taking the weight of the loaded cabinet and that appropriate fixings are used. If in doubt, consult an expert.

**Note:** Wall fixing screws are not supplied due to different wall types requiring different fixings.

**Caution:** Some small pieces of hardware could be hazardous to small children. Keep all these items out of reach and do not leave children unattended in the assembly area.



### How the pocket doors are supplied.

























## Side panel clips







**Top** clip positions













## Fit door pins















# **11** Fit doors to frame Locate and secure doors on to hinges \_\_\_\_x16 **Note:** Install top doors first. Highlighted hinge holes not required Once bottom door is connected to hinge immediately fix door straps between top and bottom doors



















# Fit soft door closes







# Fixing hinge blank covers