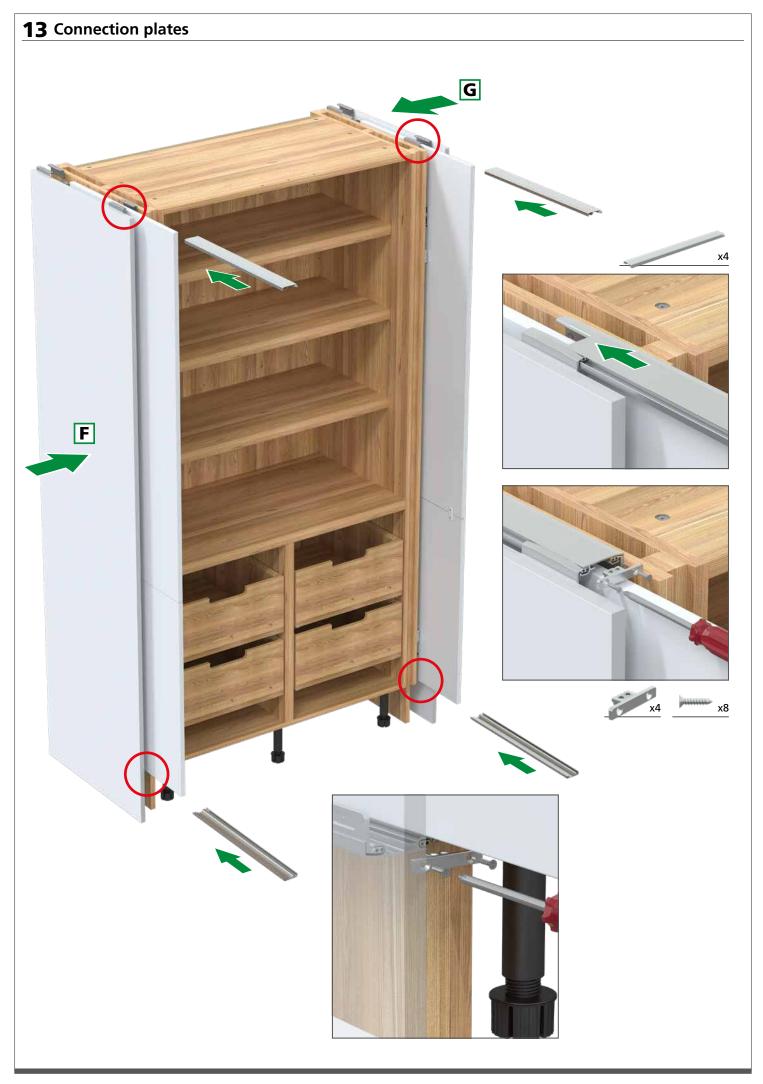

taking the weight of the loaded cabinet and that appropriate fixings are used. If in doubt, consult an expert.

**Note:** Wall fixing screws are not supplied due to different wall types requiring different fixings.

**Caution:** Some small pieces of hardware could be hazardous to small children. Keep all these items out of reach and do not leave children unattended in the assembly area.



### How the pocket doors are supplied.

























## Side panel clips







**Top** clip positions













## Fit door pins















# **11** Fit doors to frame Locate and secure doors on to hinges \_\_\_\_x16 **Note:** Install top doors first. Highlighted hinge holes not required Once bottom door is connected to hinge immediately fix door straps between top and bottom doors



















# Fit soft door closes







# Fixing hinge blank covers