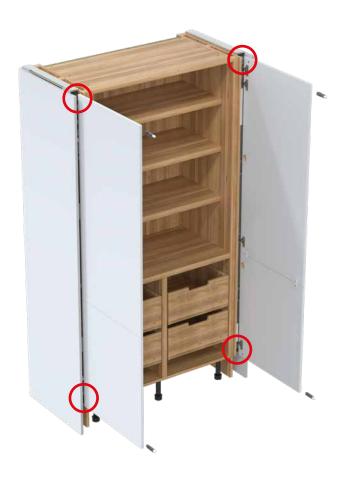

# **11** Fit doors to frame Locate and secure doors on to hinges \_\_\_\_x16 **Note:** Install top doors first. Highlighted hinge holes not required Once bottom door is connected to hinge immediately fix door straps between top and bottom doors