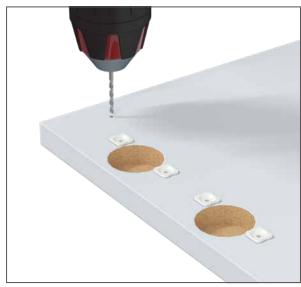

k can occur if incorrectly installed.

**Warning:** In order to prevent cabinets overturning or falling down they must be used with the wall attachment device/s provided. Before fixing any cabinets to the wall, ensure the wall construction is capable of taking the weight of the loaded cabinet and that appropriate fixings are used. If in doubt, consult an expert.

**Note:** Wall fixing screws are not supplied due to different wall types requiring different fixings.

**Caution:** Some small pieces of hardware could be hazardous to small children. Keep all these items out of reach and do not leave children unattended in the assembly area.



### How the pocket doors are supplied.

























## Side panel clips







**Top** clip positions













## Fit door pins















# **11** Fit doors to frame Locate and secure doors on to hinges \_\_\_\_x16 **Note:** Install top doors first. Highlighted hinge holes not required Once bottom door is connected to hinge immediately fix door straps between top and bottom doors



















# Fit soft door closes







# Fixing hinge blank covers