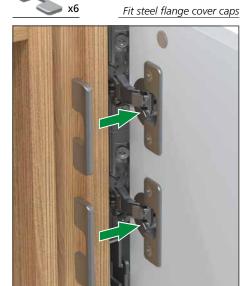

weight of the loaded cabinet and that appropriate fixings are used. If in doubt, consult an expert.

**Note:** Wall fixing screws are not supplied due to different wall types requiring different fixings.

**Caution:** Some small pieces of hardware could be hazardous to small children. Keep all these items out of reach and do not leave children unattended in the assembly area.



### How the pocket doors are supplied.

























## Side panel clips







**Top** clip positions













## Fit door pins















# **11** Fit doors to frame Locate and secure doors on to hinges \_\_\_\_x16 **Note:** Install top doors first. Highlighted hinge holes not required Once bottom door is connected to hinge immediately fix door straps between top and bottom doors



















# Fit soft door closes







# Fixing hinge blank covers