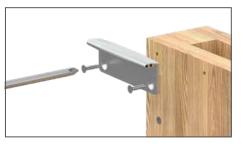

ccording to the manufacturer's instructions otherwise a safety risk can occur if incorrectly installed.

**Warning:** In order to prevent cabinets overturning or falling down they must be used with the wall attachment device/s provided. Before fixing any cabinets to the wall, ensure the wall construction is capable of taking the weight of the loaded cabinet and that appropriate fixings are used. If in doubt, consult an expert.

**Note:** Wall fixing screws are not supplied due to different wall types requiring different fixings.

**Caution:** Some small pieces of hardware could be hazardous to small children. Keep all these items out of reach and do not leave children unattended in the assembly area.



### How the pocket doors are supplied.

























## Side panel clips







**Top** clip positions













## Fit door pins















# **11** Fit doors to frame Locate and secure doors on to hinges \_\_\_\_x16 **Note:** Install top doors first. Highlighted hinge holes not required Once bottom door is connected to hinge immediately fix door straps between top and bottom doors



















# Fit soft door closes







# Fixing hinge blank covers