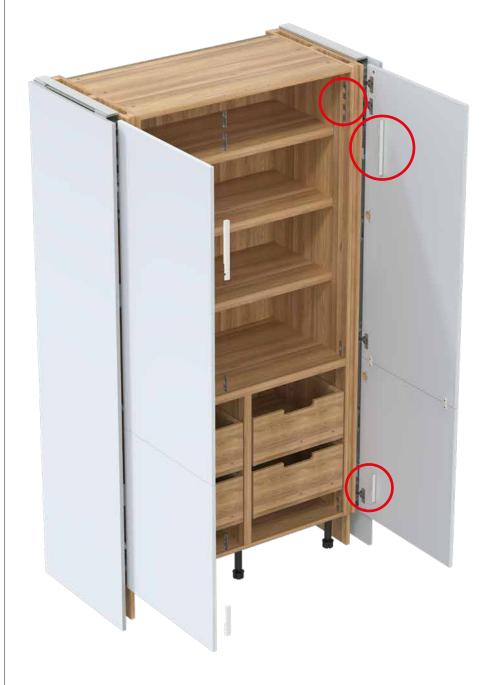

# **11** Fit doors to frame Locate and secure doors on to hinges \_\_\_\_x16 **Note:** Install top doors first. Highlighted hinge holes not required Once bottom door is connected to hinge immediately fix door straps between top and bottom doors