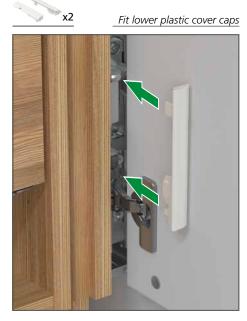

ght of the loaded cabinet and that appropriate fixings are used. If in doubt, consult an expert.

**Note:** Wall fixing screws are not supplied due to different wall types requiring different fixings.

**Caution:** Some small pieces of hardware could be hazardous to small children. Keep all these items out of reach and do not leave children unattended in the assembly area.



### How the pocket doors are supplied.

























## Side panel clips







**Top** clip positions













## Fit door pins















# **11** Fit doors to frame Locate and secure doors on to hinges \_\_\_\_x16 **Note:** Install top doors first. Highlighted hinge holes not required Once bottom door is connected to hinge immediately fix door straps between top and bottom doors



















# Fit soft door closes







# Fixing hinge blank covers