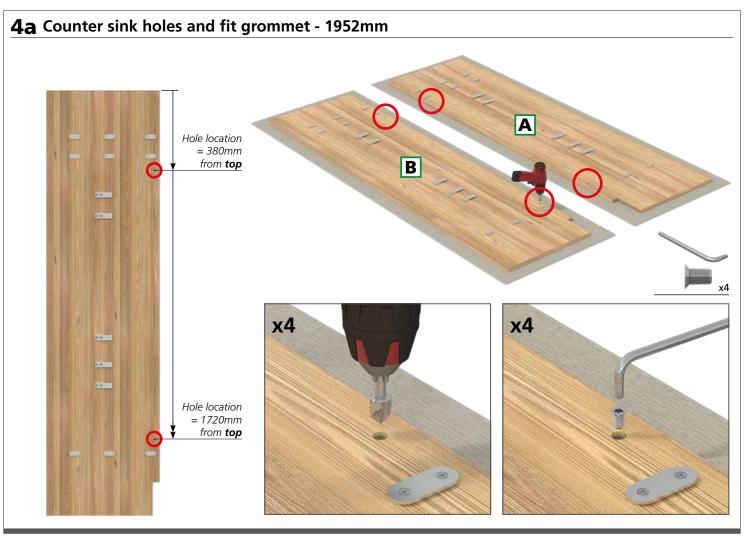

on shall be carried out exactly according to the manufacturer's instructions otherwise a safety risk can occur if incorrectly installed.

**Warning:** In order to prevent cabinets overturning or falling down they must be used with the wall attachment device/s provided. Before fixing any cabinets to the wall, ensure the wall construction is capable of taking the weight of the loaded cabinet and that appropriate fixings are used. If in doubt, consult an expert.

**Note:** Wall fixing screws are not supplied due to different wall types requiring different fixings.

**Caution:** Some small pieces of hardware could be hazardous to small children. Keep all these items out of reach and do not leave children unattended in the assembly area.



### How the pocket doors are supplied.

























## Side panel clips







**Top** clip positions













## Fit door pins















# **11** Fit doors to frame Locate and secure doors on to hinges \_\_\_\_x16 **Note:** Install top doors first. Highlighted hinge holes not required Once bottom door is connected to hinge immediately fix door straps between top and bottom doors



















# Fit soft door closes







# Fixing hinge blank covers